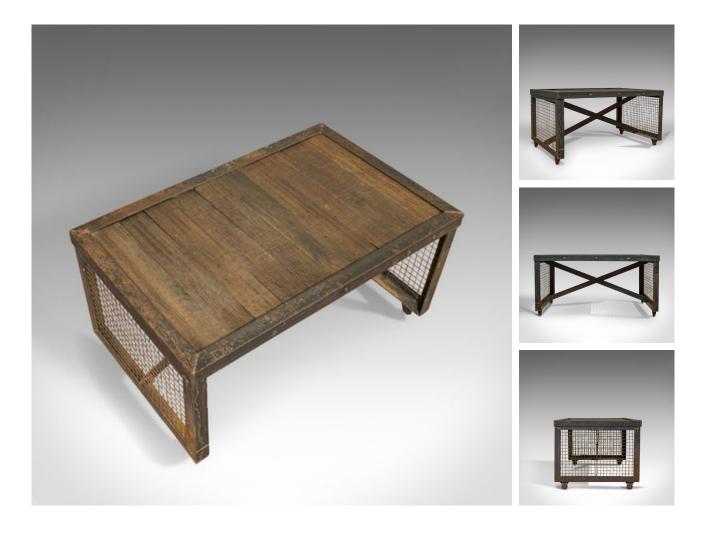

## Vintage Industrial Coffee Table, English, Steel, Oak, Late 20th Century

## **DESCRIPTION**

Our Stock # 18.6042

This is a vintage industrial coffee table. An English, steel and oak table dating to the 20th century.

- Overt industrial taste with a desirable aged patina
- Select cuts of weathered oak display a fine grain interest
- Rich biscuit hues feature on the tabletop
- Exposed welds at each corner in keeping with the style
- Wire mesh adorns each side of the table, adding to the industrial aesthetic
- Supported by a cross brace and raised upon four in-line castors

This is a bold example of a vintage industrial coffee table. Of solid construction, delivered ready for the home.

Search London Fine for #18.6042, or scan the QR code for more photos and details