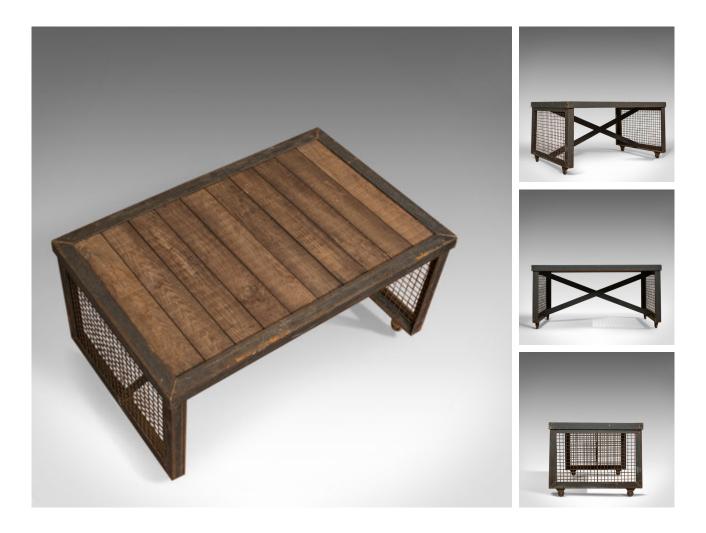

## Vintage Industrial Coffee Table, English, Handmade, Steel, Oak, 20th Century

## **DESCRIPTION**

Our Stock # 18.6045

This is a vintage industrial coffee table. An English, handmade steel and oak table dating to the 20th century.

- Strong industrial taste with a desirable aged patina
- Select cuts of weathered oak display a fine grain interest
- Lightly stained wood panels in rich biscuit hues
- Exposed welds at each corner in keeping with the style
- Aesthetic mesh to each side of the table
- Supported by a cross brace and raised upon four in-line castors

This is a bold example of a vintage industrial coffee table. Of solid construction, delivered ready for the home.

Search  $\underline{\text{London Fine for } \#18.6045}$  , or scan the QR code for more photos and details