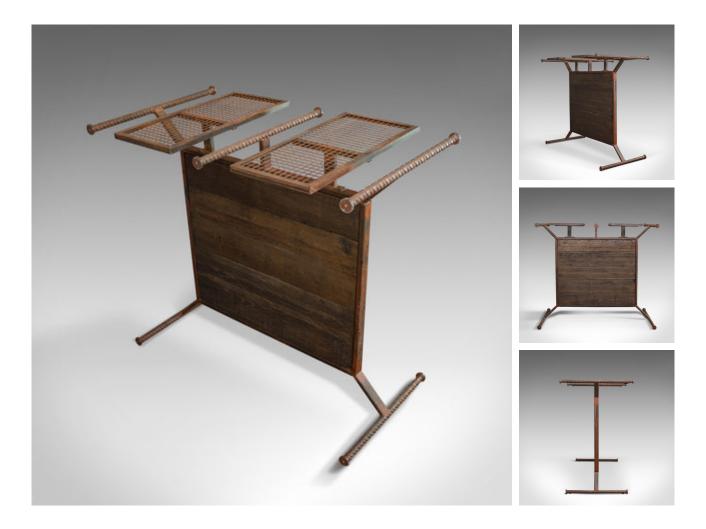

## **DESCRIPTION**

Our Stock # 18.6047

This is a vintage clothes rail. An English steel and oak retail shopfitting in industrial taste and dating to the 20th century.

- Desirably aged steel and oak with fine grain interest
- Strong industrial taste with colouration and dark staining
- A suite of three hanging rails complimented by two mesh display surfaces
- Raised upon two stout feet for stability

This is a strong example of industrial taste and well suited to retail or display use. Solid joints and construction, delivered polished and ready for commercial use.

Search  $\underline{\text{London Fine for } \#18.6047}$  , or scan the QR code for more photos and details