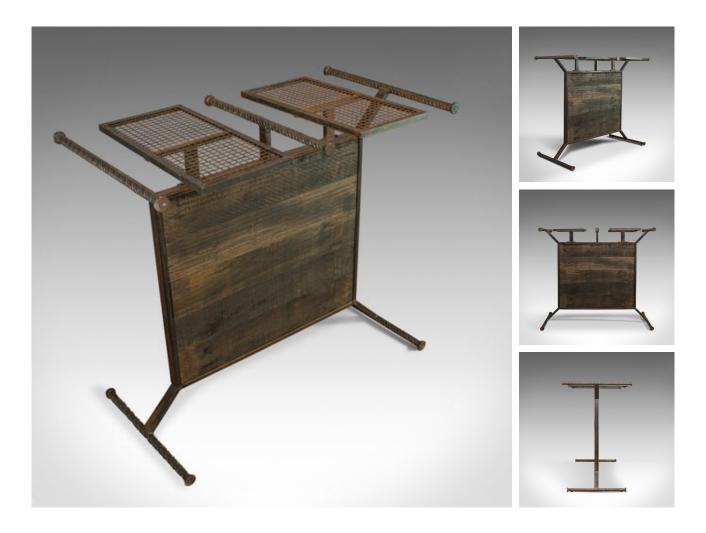

## **DESCRIPTION**

Our Stock # 18.6048

This is a vintage clothes hanging rail. An English, steel and oak retail display stand in industrial taste, dating to the 20th century.

- Steel and select cuts of oak in strong industrial taste
- Dark hues throughout and displaying a desirable aged patina
- Three turned hanging rails ideal for fashion retail needs
- Complimented by a pair of mesh display surfaces
- Standing upon sturdy feet for added stability

This is a fascinating example of industrial taste shopfitting. Solid joints and construction, delivered polished and ready for commercial or display usage.

Search London Fine for #18.6048, or scan the QR code for more photos and details