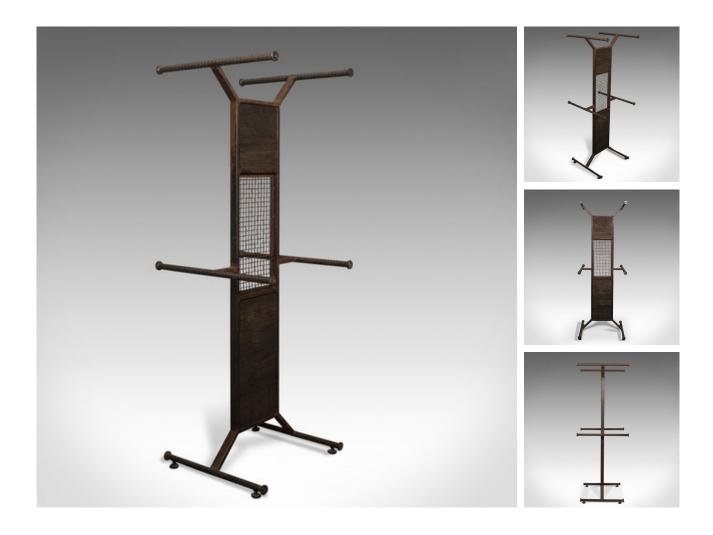

## Our Stock # 18.6050

This is a 7' 2" tall vintage display stand. An English, steel and oak fashion retail stand in industrial taste and dating to the 20th century.

- Impressive proportions and in strong industrial taste
- Displays dark hues throughout and a desirable aged patina
- A suite of hanging rails arranged two over two
- Central mesh detail compliments the overall aesthetic
- Raised upon a pair of stout feet with four risers

This is a tall, vintage display stand well suited to commercial settings. Solid joints and construction, delivered waxed, polished and ready for display.

Search London Fine for #18.6050, or scan the QR code for more photos and details