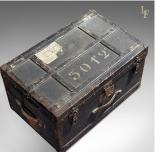

## **DESCRIPTION**

Our Stock # LFA-1169

This is an antique Swiss military officer's trunk dating to the early 20th Century. Featuring original labels including the packing sheet inside the lid, this metal bound officer's trunk is triple hinged with the original clasps closing it tightly and ebonised wooden banding to the top for added strength.

Lifting the lid the trunk is fitted with removable trays in a cream canvas covered board. Delightful trunk with aged patina and all original labels.

Search London Fine for #LFA-1169 or scan the QR code for more photos and details