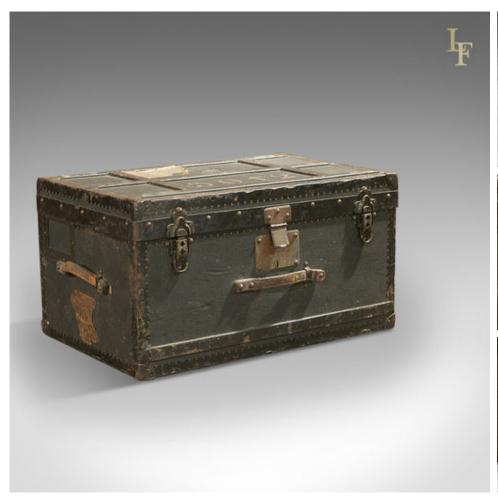

## **DESCRIPTION**

Our Stock # LFA-1169

This is an antique Swiss military officer's trunk dating to the early 20th Century. Featuring original labels including the packing sheet inside the lid, this metal bound officer's trunk is triple hinged with the original clasps closing it tightly and ebonised wooden banding to the top for added strength.

Lifting the lid the trunk is fitted with removable trays in a cream canvas covered board. Delightful trunk with aged patina and all original labels.

Search London Fine for #LFA-1169 or scan the QR code for more photos and details