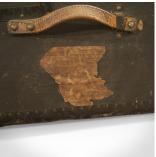

Lifting the lid the trunk is fitted with removable trays in a cream canvas covered board. Delightful trunk with aged patina and all original labels.

Search London Fine for #LFA-1169 or scan the QR code for more photos and details