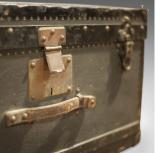

## **DESCRIPTION**

Our Stock # LFA-1169

This is an antique Swiss military officer's trunk dating to the early 20th Century. Featuring original labels including the packing sheet inside the lid, this metal bound officer's trunk is triple hinged with the original clasps closing it tightly and ebonised wooden banding to the top for added strength.