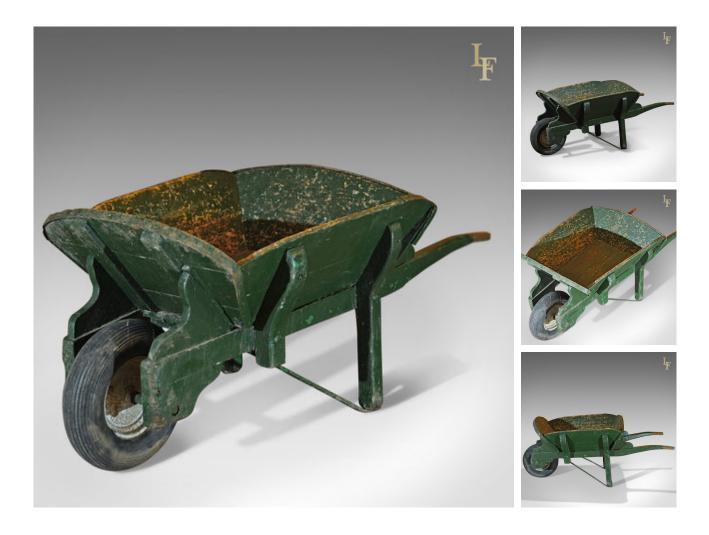

## DESCRIPTION

Our Stock # LFA-1217This is an antique, green Victorian gentleman's wheelbarrow.A large and fine example, sturdily constructed from ash, iron bound and strengthened by robust struts, supports and brackets, it carries with it all the hallmarks of a long and useful life giving it a wonderful aged patina.Finished in a cottage garden green, this barrow is still in excellent working order but would serve equally well as a shop display or garden planter.Benefiting from a later pneumatic wheel for comfort.Delivered ready for use.

## DIMENSIONS

Max Length (tip to tip): 173cm (68") Max Width: 82cm (32.25") Max Height: 69cm (27.25")