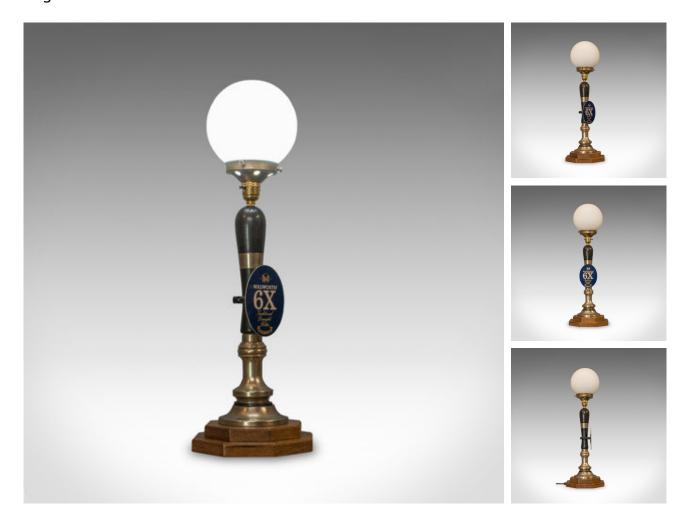

## Our Stock # 18.6115

This is a vintage beer pump lamp. An English, bespoke handcrafted public house draught tap table light with an opaque, glass light shade.

- In excellent condition, fully working with quality, opaque pendant lamp shade
- Replete with genuine Wadworth 6X tap handle decal by Goldprint
- Engraved with London W.1. at the foot of the handle
- Standing upon a tiered, shaped oak base, with felt baize beneath

• British Standard compliant bayonet bulb fitting with generous length of quality cable and fused plug

A vintage beer pump lamp, of high interest to a discerning collector. Delivered fully tested and ready for the home.