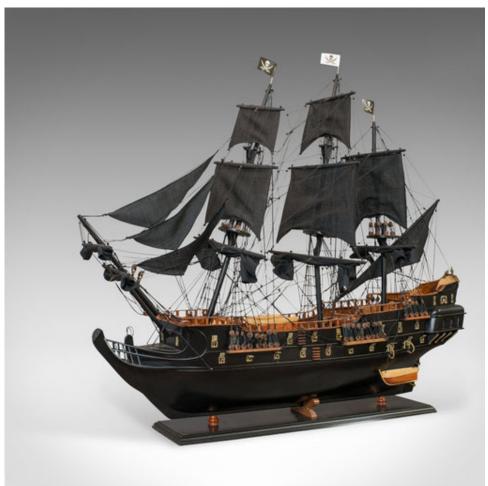

## **DESCRIPTION**

Our Stock # 18.6124

This is a large model of The Black Pearl pirate ship. An English, mahogany collectable ship made famous by Hollywood and Disney and is presented upon a display stand. The Black Pearl is the fictional ship made famous in the wildly successful Pirates of the Caribbean franchise. Captained by Johnny Depp's Jack Sparrow, it is said to be the fastest ship in the whole of the Caribbean and fearsome in its appearance with the black sails over the dark, imposing hull.

- Fine detail and in good order throughout
- Select mahogany displays fine grain interest
- Fabric sails and rigging add further appeal
- Dressed with the skull and crossbones at the head of the main masts
- Hull dressed with two gun decks and miniature cannon
- Deck dressed with tenders and rows of cannonballs

This large model ship is an infamous Hollywood treasure and much loved by many. Delivered ready for the home.

## **DIMENSIONS**

Max Width: 99cm (39") Max Depth: 38cm (15") Max Height: 89.5cm (35.25")

Display Stand: Width: 69.5cm (27.25") Depth: 17.5cm (7")