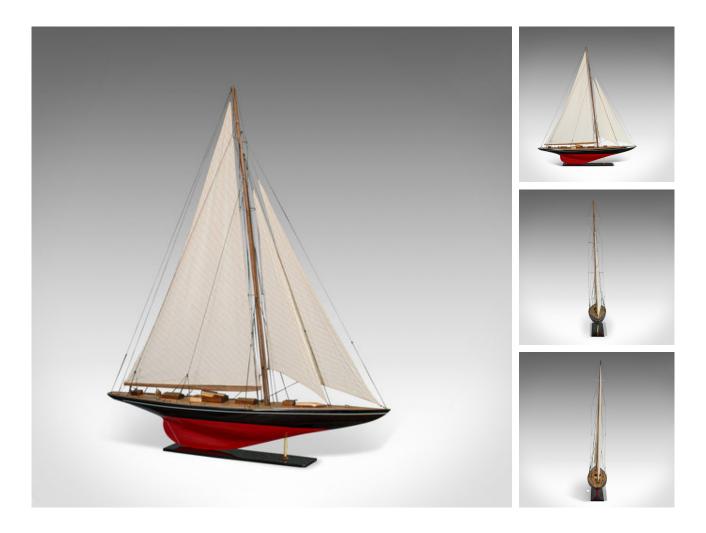

## **DESCRIPTION**

Our Stock # 18.6126

This is a large vintage model yacht. An English, mahogany collectible or decorative model with display stand and dating to the 20th century.

- Fine detail and in good order throughout
- Eye-catching painted mahogany in classic black over red
- Stark white pinstripe delineates the upper hull
- Fabric sails and rigging add further appeal
- Sinuous form to the hull
- Standing upon a display stand

This is an attractive vintage model yacht, with appeal to collectors and for decorative use. Delivered ready for the home.

Search  $\underline{\text{London Fine for } \#18.6126}$  , or scan the QR code for more photos and details