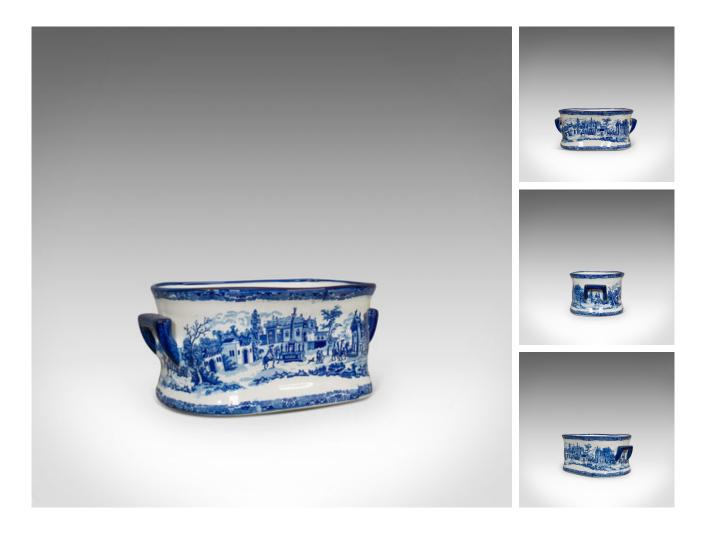

## **DESCRIPTION**

Our Stock # 18.6182

This is a large vintage champagne cooler. A French, ceramic decorative serving bowl with historical print and dating to the mid 20th century, circa 1950.

- Of generous proportion and rich blue decor
- Cooler displays a desirable aged patina
- Profuse detail ideal as a centrepiece
- Stout carry handles with a deep cobalt blue finish
- Revolutionary town square scene repeated on the interior and base
- Rim decorated with continuous lace and pattern motif

This is an eye-catching vintage champagne cooler, set to grace many a dinner party. Delivered polished and ready for the home.

Search  $\underline{\text{London Fine for } \#18.6182}$  , or scan the QR code for more photos and details