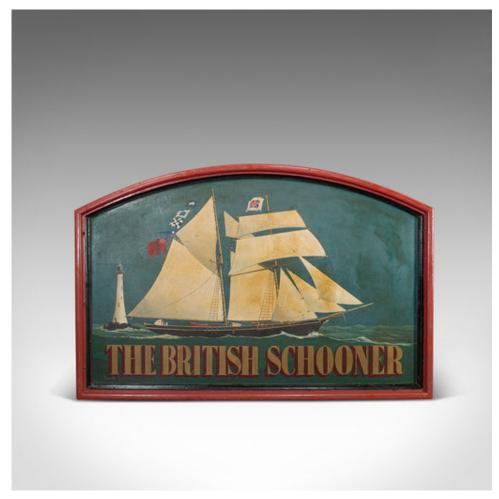

## Large Vintage Ship Pub Sign, English, Pine, Bar, Billboard, Maritime, C.1950

## **DESCRIPTION**

Our Stock # 18.6177

This is a large vintage ship pub sign – The British Schooner. An English, pine bar billboard with maritime theme and dating to the mid-20th century, circa 1950.

- Impressive scale and nicely decorated
- Displays a desirable aged patina
- Hand-painted with a fine maritime scene
- Thick wooden frame adds reassuring heft
- The ship depicted is the Susan Vittery owned by Brixham fruit importers, the Vittery Family