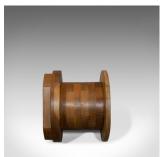

## **DESCRIPTION**

Our Stock # 18.6194

This is a vintage decorative mould. An English, mahogany maritime shipping drum, ideal base for a coffee or lamp table and dating to 20th century.

- Appealing example of industrial chic
- Displays a desirable aged patina
- Robust mahogany shows fine grain interest
- Stamped with Dowty Maritime, former sonar and military electronics manufacturers
- Would be a fine starting point for a table conversion

This is an unusual example of industrial taste and versatile in its form. Delivered polished and ready for the home.

Search London Fine for #18.6194, or scan the QR code for more photos and details