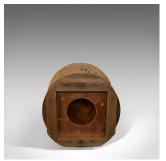

## **DESCRIPTION**

Our Stock # 18.6194

This is a vintage decorative mould. An English, mahogany maritime shipping drum, ideal base for a coffee or lamp table and dating to 20th century.

- Appealing example of industrial chic
- Displays a desirable aged patina
- Robust mahogany shows fine grain interest
- Stamped with Dowty Maritime, former sonar and military electronics manufacturers
- Would be a fine starting point for a table conversion

This is an unusual example of industrial taste and versatile in its form. Delivered polished and ready for the home.

Search London Fine for #18.6194, or scan the QR code for more photos and details