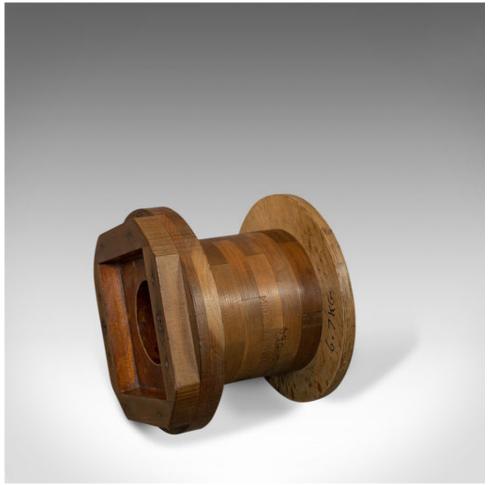

## **DESCRIPTION**

Our Stock # 18.6194

This is a vintage decorative mould. An English, mahogany maritime shipping drum, ideal base for a coffee or lamp table and dating to 20th century.

- Appealing example of industrial chic
- Displays a desirable aged patina
- Robust mahogany shows fine grain interest
- Stamped with Dowty Maritime, former sonar and military electronics manufacturers
- Would be a fine starting point for a table conversion

This is an unusual example of industrial taste and versatile in its form. Delivered polished and ready for the home.

Search London Fine for #18.6194, or scan the QR code for more photos and details