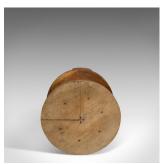

## **DESCRIPTION**

Our Stock # 18.6194

This is a vintage decorative mould. An English, mahogany maritime shipping drum, ideal base for a coffee or lamp table and dating to 20th century.

- Appealing example of industrial chic
- Displays a desirable aged patina
- Robust mahogany shows fine grain interest
- Stamped with Dowty Maritime, former sonar and military electronics manufacturers
- Would be a fine starting point for a table conversion

This is an unusual example of industrial taste and versatile in its form. Delivered polished and ready for the home.

Search London Fine for #18.6194, or scan the QR code for more photos and details