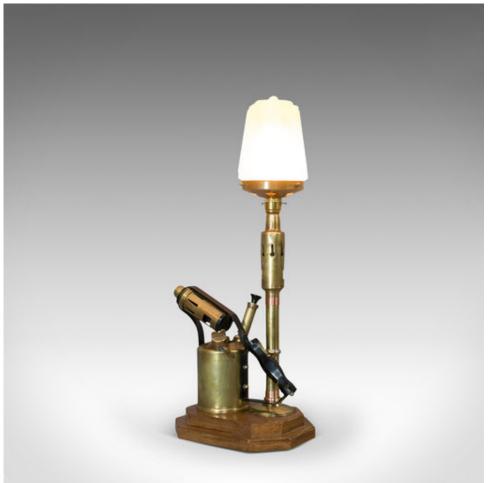

## Vintage Decorative Lamp, English, Brass, Blow Torch, Light, Shade, Oak Base

## **DESCRIPTION**

Our Stock # 18.6205

This is a vintage decorative lamp. An English, brass blow torch light with shade with oak base and dating to the 20th century.

- Fascinating lamp with industrial appeal
- In excellent condition, fully working with quality, opaque fluted lamp shade
- Vintage blow torch displays a desirable aged patina
- Standing upon a tiered, shaped wooden base, with felt baize beneath
- British Standard compliant bulb fitting with generous length of quality cable and fused plug

This is a charming and eye-catching decorative lamp, well suited to a study, office or man-cave. Delivered polished and ready for the home.

Search London Fine for #18.6205, or scan the QR code for more photos and details