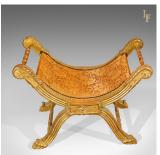

## **DESCRIPTION**

Our Stock # 10.1274

This is a mid century, continental 'x' frame stool with cushion.

Well made in a classical form, the gilt wood displays a distressed finish and is decorated in carved detail with lavish acanthus leaf scrolls and a fluted cross frame with carved panels featuring stylised floral detail. The legs are united by turned stretchers and a central golden damask, dished, seat panel in intricate floral design.

The luxurious, plump cushion is held in place by wrapping the golden ropes around the upper stretchers with heavy tassels holding it in place.

A great piece for the bedroom or as a photographers prop, delivered ready for the home.