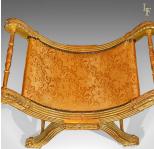

## **DESCRIPTION**

Our Stock # 10.1274

This is a mid century, continental 'x' frame stool with cushion.

Well made in a classical form, the gilt wood displays a distressed finish and is decorated in carved detail with lavish acanthus leaf scrolls and a fluted cross frame with carved panels featuring stylised floral detail. The legs are united by turned stretchers and a central golden damask, dished, seat panel in intricate floral design.

The luxurious, plump cushion is held in place by wrapping the golden ropes around the upper stretchers with heavy tassels holding it in place.

A great piece for the bedroom or as a photographers prop, delivered ready for the home.