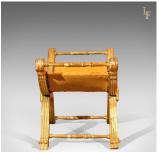

## **DESCRIPTION**

Our Stock # 10.1274

This is a mid century, continental 'x' frame stool with cushion.

Well made in a classical form, the gilt wood displays a distressed finish and is decorated in carved detail with lavish acanthus leaf scrolls and a fluted cross frame with carved panels featuring stylised floral detail. The legs are united by turned stretchers and a central golden damask, dished, seat panel in intricate floral design.

The luxurious, plump cushion is held in place by wrapping the golden ropes around the upper stretchers with heavy tassels holding it in place.

A great piece for the bedroom or as a photographers prop, delivered ready for the home.