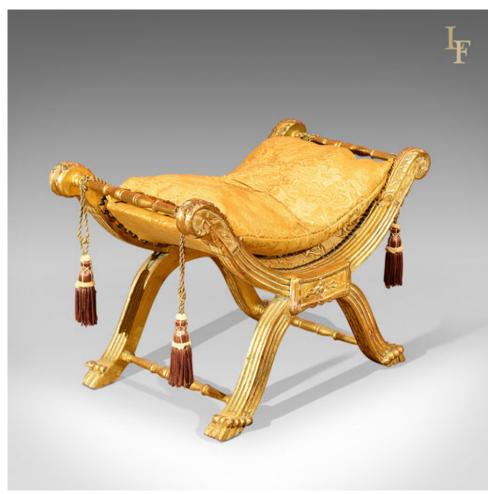

## **DESCRIPTION**

Our Stock # 10.1274

This is a mid century, continental 'x' frame stool with cushion.

Well made in a classical form, the gilt wood displays a distressed finish and is decorated in carved detail with lavish acanthus leaf scrolls and a fluted cross frame with carved panels featuring stylised floral detail. The legs are united by turned stretchers and a central golden damask, dished, seat panel in intricate floral design.

The luxurious, plump cushion is held in place by wrapping the golden ropes around the upper stretchers with heavy tassels holding it in place.

A great piece for the bedroom or as a photographers prop, delivered ready for the home.