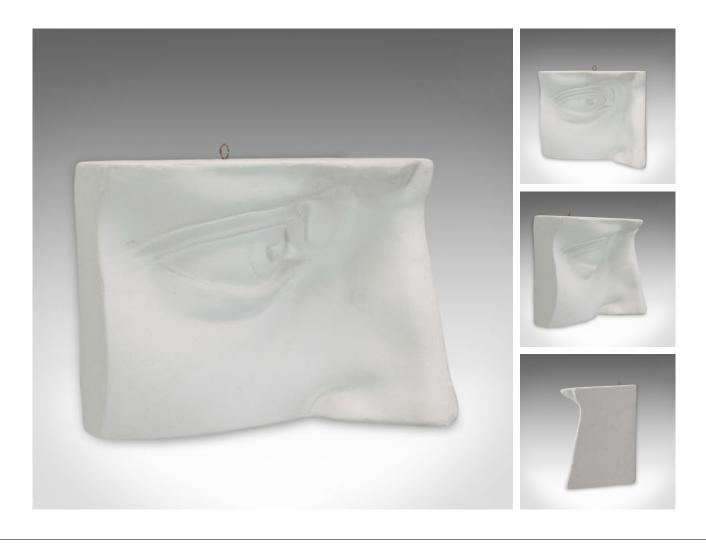

## DESCRIPTION

Our Stock # 18.6220 This is a vintage anatomical sculpture. An English, plaster cast haut relief depicting an eye and nose, dating to the late 20th century.

- Eye-catching appeal
- Displays a desirable aged patina
- Nicely defined anatomical study
- Small brass hoop provided for wall hanging

This is a charming vintage portrait sculpture. Delivered ready for the home.

Search London Fine for #18.6220, or scan the QR code for more photos and details