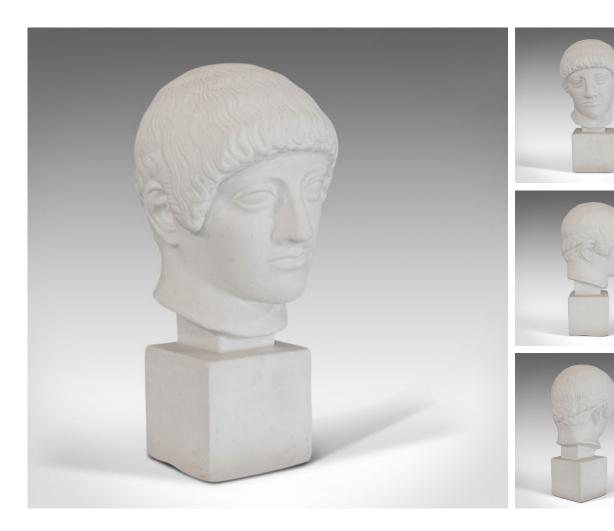

## Vintage Male Bust, English, Plaster, Statue, Apollo, Greek Mythology, Classical

Max Width: 17.5cm (7") Max Depth: 18.5cm (7.25") Max Height: 38cm (15")

## **DESCRIPTION**

Our Stock # 18.6224

This is a vintage male bust. An English, plaster cast statue of Apollo from Greek mythology in classical taste, dating to the late 20th century.

- A bust of historic interest and appeal
- Displays a desirable aged patina
- Depicting Apollo as the most ideal of all Kouros beardless, athletic youth
- Standing upon a stout, pleasing cube base
- Pre-Hellenic taste with softer, more idyllic features

This is a charming vintage bust of Apollo. Sure to brighten any room or orangery and delivered ready for display.

Search London Fine for #18.6224, or scan the QR code for more photos and details