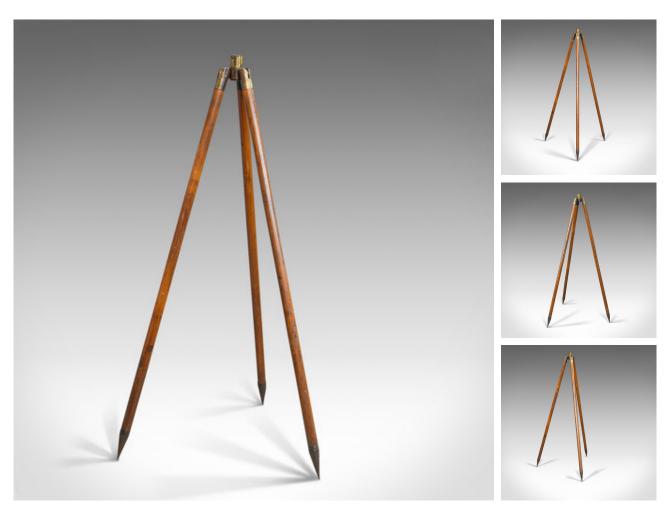

## Compact Vintage Tripod, English, Bamboo, Brass, Telescope Stand, 20th Century

## **DESCRIPTION**

Our Stock # 18.6268

This is a compact vintage tripod. An English, bamboo and brass telescope stand, dating to the mid-20th century, circa 1950.

- Displays a desirable aged patina
- Eye-catching bamboo with rich hues
- Dressed with brass hinges and anchor point
- Socket type mount with an approximate 20mm (0.75") diameter
- Svelte arrowhead legs supported by steel pointed tips

This is a compact yet versatile vintage tripod. Solid joints and construction, delivered waxed, polished and ready for the home.

Search London Fine for #18.6268, or scan the QR code for more photos and details