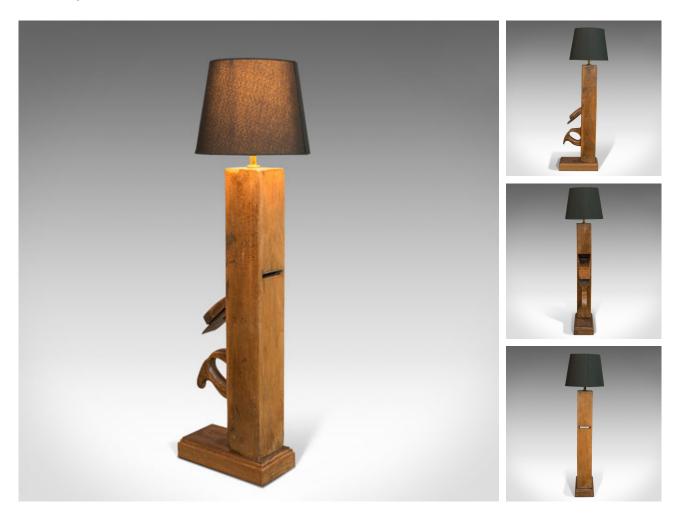

## Vintage Table Lamp, English, Beech, Decorative, Light, Bench Plane, 20th Century

## **DESCRIPTION**

Our Stock # 18.6277

This is a vintage table lamp. An English, beech decorative light crafted from a bench plane and dating to the late 20th century.

- Quirky charm with practical purpose
- Displays a desirable aged patina
- Solid beech plane shows fine grain interest
- Original plane iron with Earnshaw Bros' embossed mark
- Charcoal grey lamp shade with a diameter of 21.5cm (8.5")
- Lighting provided by a standard bayonet bulb fitting
- Supplied with a generous, quality length of cable and British Standard compliant fused plug

This is a vintage table lamp, sure to appeal to those of a practical nature. Delivered polished and ready for the home.

Search  $\underline{\text{London Fine for \#18.6277}}$  , or scan the QR code for more photos and details