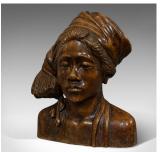

## Vintage Hand Carved Bust, Oriental, Chinese Elm, Art Deco, Portrait, Circa 1940

## **DESCRIPTION**

Our Stock # 18.6364

This is a vintage hand carved bust. An Oriental, Chinese elm Art Deco portrait, dating to the mid 20th century, circa 1940.

- Superb craftsmanship and attention to detail
- Displays a desirable aged patina
- Chinese Elm shows rich colour and grain interest
- Fine detail in abundance, especially to the hair and head scarf
- Carved tulip bulbs adding further visual interest

This is an appealing vintage bust, with impressive hand-carved craft. Delivered polished and ready for the home.

Search London Fine for #18.6364, or scan the QR code for more photos and details