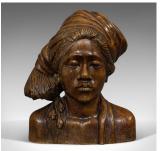

## Vintage Hand Carved Bust, Oriental, Chinese Elm, Art Deco, Portrait, Circa 1940

## **DESCRIPTION**

Our Stock # 18.6364

This is a vintage hand carved bust. An Oriental, Chinese elm Art Deco portrait, dating to the mid 20th century, circa 1940.

- Superb craftsmanship and attention to detail
- Displays a desirable aged patina
- Chinese Elm shows rich colour and grain interest
- Fine detail in abundance, especially to the hair and head scarf
- Carved tulip bulbs adding further visual interest

This is an appealing vintage bust, with impressive hand-carved craft. Delivered polished and ready for the home.

Search London Fine for #18.6364, or scan the QR code for more photos and details