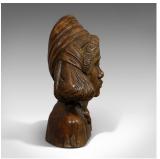

## Vintage Hand Carved Bust, Oriental, Chinese Elm, Art Deco, Portrait, Circa 1940

## **DESCRIPTION**

Our Stock # 18.6364

This is a vintage hand carved bust. An Oriental, Chinese elm Art Deco portrait, dating to the mid 20th century, circa 1940.

- Superb craftsmanship and attention to detail
- Displays a desirable aged patina
- Chinese Elm shows rich colour and grain interest
- Fine detail in abundance, especially to the hair and head scarf
- Carved tulip bulbs adding further visual interest

This is an appealing vintage bust, with impressive hand-carved craft. Delivered polished and ready for the home.

Search London Fine for #18.6364, or scan the QR code for more photos and details