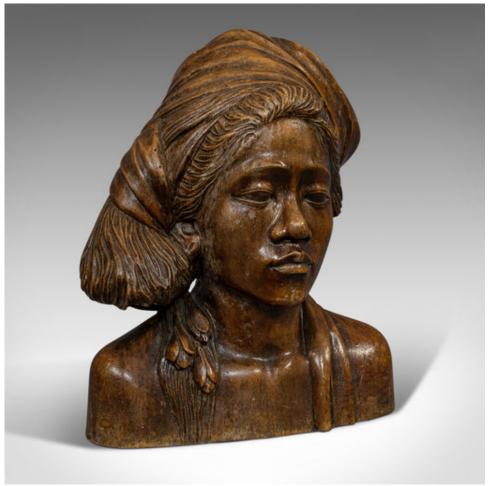

## Vintage Hand Carved Bust, Oriental, Chinese Elm, Art Deco, Portrait, Circa 1940

## **DESCRIPTION**

Our Stock # 18.6364

This is a vintage hand carved bust. An Oriental, Chinese elm Art Deco portrait, dating to the mid 20th century, circa 1940.

- Superb craftsmanship and attention to detail
- Displays a desirable aged patina
- Chinese Elm shows rich colour and grain interest
- Fine detail in abundance, especially to the hair and head scarf
- Carved tulip bulbs adding further visual interest

This is an appealing vintage bust, with impressive hand-carved craft. Delivered polished and ready for the home.

Search London Fine for #18.6364, or scan the QR code for more photos and details