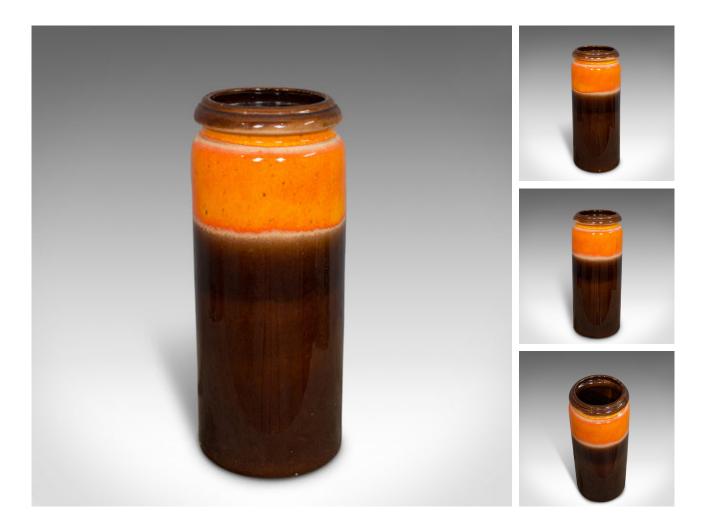

## **DESCRIPTION**

Our Stock # 18.6346

This is a vintage flower vase. A West German, ceramic stick or umbrella stand, dating to the mid 20th century, circa 1960.

- Fascinating, eye-catching period hues
- Displays a desirable aged patina
- Mouth diameter of 12cm (4.75")
- Bold orange band over a deep chocolate ground
- Speckled white banding adds contrast
- Base marked with 217-42 W. Germany

This is a vibrant, vintage vase. Delivered polished and ready for the home.

Search London Fine for #18.6346, or scan the QR code for more photos and details