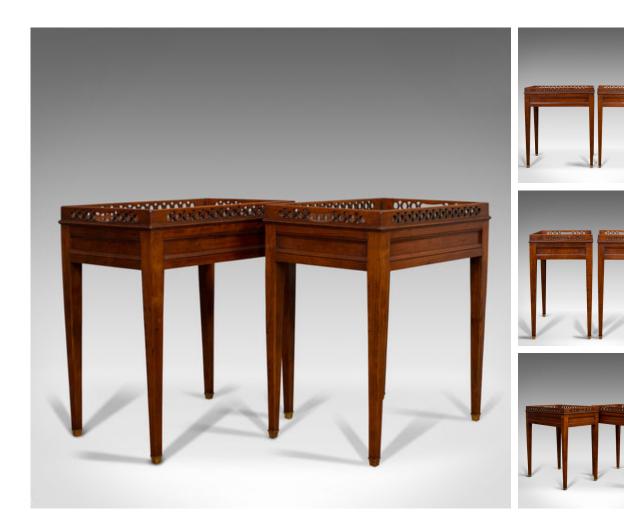

## **DESCRIPTION**

Our Stock # 18.6381

This is a pair of vintage side tables. English, walnut tray or bedside lamp tables, dating to the late 20th century.

- A stylish pair of bedside tray tables
- Displays a desirable aged patina
- Select walnut shows fine grain interest
- Deep russet hues to the wax polish finish
- Resplendent with decorative pierced galleries
- Continuous crown moulding with 360-degree appeal
- Panelled aprons to each side with Continuous crown moulding
- Raised up square tapered legs with brass tip feet

This is an appealing pair of side tables, well suited for the bedside or within the living room. Solid joints and construction, delivered waxed, polished and ready for the home.

Search  $\underline{\text{London Fine for } \#18.6381}$  , or scan the QR code for more photos and details