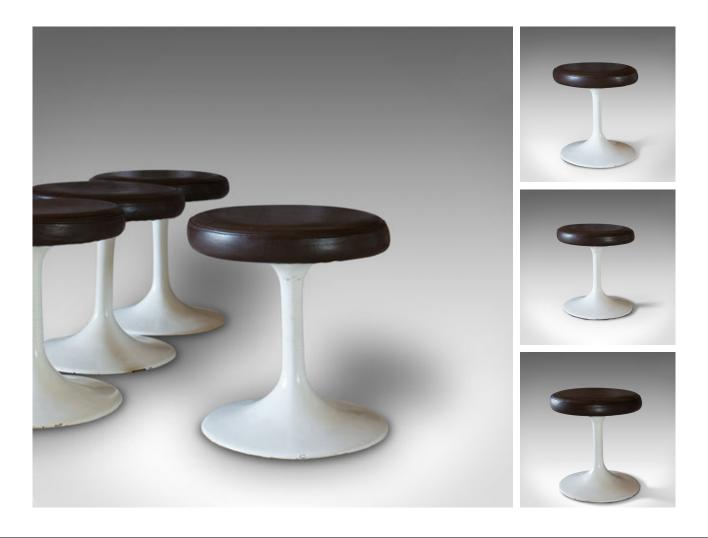

## Set of 4, Vintage Stools, French, Leather, Pedestal, 20th Century, Circa 1960

## DESCRIPTION

Our Stock # 18.6462 This is a set of 4, vintage stools. A French, leather cushioned pedestal stool, dating to the mid 20th century, circa 1960.

- A charming, vintage set
- Displays a desirable aged patina
- Quality leather with double-stitched seams
- Comfortable, soft cushioning to seat pads
- Elegant alloy podium form with white enamelled finish
- Some marks to podium base commensurate with age

This is a fascinating set of vintage stools. Solid joints and construction, delivered polished and ready for the home.

Search London Fine for #18.6462, or scan the QR code for more photos and details