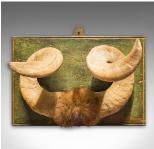

## **DESCRIPTION**

Our Stock # 18.6518

This is an antique mounted Ibex trophy. A Continental, decorative horn displayed on pine for wall hanging, dating to the late 19th century, circa 1900.

- Fascinating late Victorian trophy
- Displays a desirable aged patina
- Wonderfully gnarled Alpine Ibex horn in good order
- Mounted on an ivy green, painted pine background
- Horn resplendent with a tuft of hide
- Brass mounting eye fitted to the rear for wall hanging

This is as appealing antique mounted trophy. Delivered polished and ready for the home.

Search  $\underline{\text{London Fine for } \#18.6518}$ , or scan the QR code for more photos and details