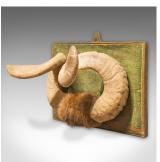

## **DESCRIPTION**

Our Stock # 18.6518

This is an antique mounted Ibex trophy. A Continental, decorative horn displayed on pine for wall hanging, dating to the late 19th century, circa 1900.

- Fascinating late Victorian trophy
- Displays a desirable aged patina
- Wonderfully gnarled Alpine Ibex horn in good order
- Mounted on an ivy green, painted pine background
- Horn resplendent with a tuft of hide
- Brass mounting eye fitted to the rear for wall hanging

This is as appealing antique mounted trophy. Delivered polished and ready for the home.

Search  $\underline{\text{London Fine for } \#18.6518}$ , or scan the QR code for more photos and details