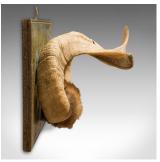

## **DESCRIPTION**

Our Stock # 18.6518

This is an antique mounted Ibex trophy. A Continental, decorative horn displayed on pine for wall hanging, dating to the late 19th century, circa 1900.

- Fascinating late Victorian trophy
- Displays a desirable aged patina
- Wonderfully gnarled Alpine Ibex horn in good order
- Mounted on an ivy green, painted pine background
- Horn resplendent with a tuft of hide
- Brass mounting eye fitted to the rear for wall hanging

This is as appealing antique mounted trophy. Delivered polished and ready for the home.

Search  $\underline{\text{London Fine for } \#18.6518}$ , or scan the QR code for more photos and details