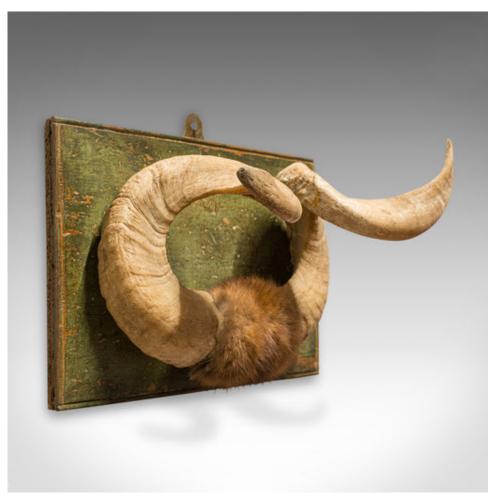

## **DESCRIPTION**

Our Stock # 18.6518

This is an antique mounted Ibex trophy. A Continental, decorative horn displayed on pine for wall hanging, dating to the late 19th century, circa 1900.

- Fascinating late Victorian trophy
- Displays a desirable aged patina
- Wonderfully gnarled Alpine Ibex horn in good order
- Mounted on an ivy green, painted pine background
- Horn resplendent with a tuft of hide
- Brass mounting eye fitted to the rear for wall hanging

This is as appealing antique mounted trophy. Delivered polished and ready for the home.

Search  $\underline{\text{London Fine for } \#18.6518}$ , or scan the QR code for more photos and details