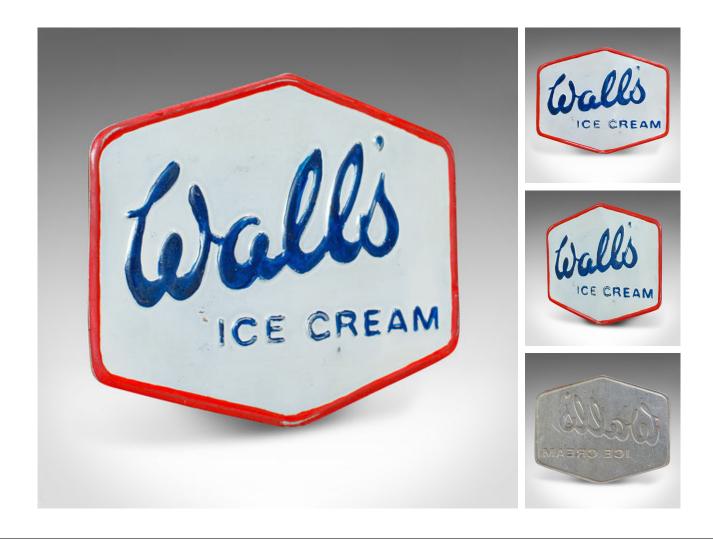

## Our Stock # 18.6535

This is a vintage Wall's Ice Cream Sign. An English, pressed alloy advertisement plate with painted decoration, dating to the mid 20th century, circa 1950.

- A wonderfully finished call-back to summers past
- Displays a desirable aged patina
- Pressed alloy with relief logo type
- Hand-painted decoration in vibrant red and blue hues
- Presented against a white ground for striking effect

This is a charming vintage Wall's advertising plate. Delivered polished and ready for display.

Search  $\underline{\text{London Fine for \#18.6535}}$  , or scan the QR code for more photos and details