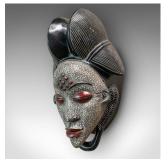

## Vintage Gabonese Punu Mask, African, Tropical Hardwood, Decorative, Tribal, 1970

## **DESCRIPTION**

Our Stock # 18.6566

This is a vintage Gabonese Punu mask. An African, tropical hardwood decorative tribal mask, dating to the 20th century, circa 1970.

- Fascinating detail and visual appeal
- Displays a desirable aged patina
- Carved tropical hardwood in good order
- Small hanging loop to rear for wall mounting
- The ceremonial mask of the Punu tribe from Gabon
- Red and black facial details against a mottled ground
- Elaborate pinstripe detail to head dress
- Hand-chipped finish to reverse of mask

This is an attractive vintage Punu mask, with high decorative appeal. Delivered ready for the home

Search London Fine for #18.6566, or scan the QR code for more photos and details