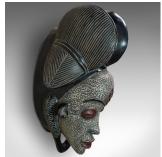

## Vintage Gabonese Punu Mask, African, Tropical Hardwood, Decorative, Tribal, 1970

## **DESCRIPTION**

Our Stock # 18.6566

This is a vintage Gabonese Punu mask. An African, tropical hardwood decorative tribal mask, dating to the 20th century, circa 1970.

- Fascinating detail and visual appeal
- Displays a desirable aged patina
- Carved tropical hardwood in good order
- Small hanging loop to rear for wall mounting
- The ceremonial mask of the Punu tribe from Gabon
- Red and black facial details against a mottled ground
- Elaborate pinstripe detail to head dress
- Hand-chipped finish to reverse of mask

This is an attractive vintage Punu mask, with high decorative appeal. Delivered ready for the home

Search London Fine for #18.6566, or scan the QR code for more photos and details