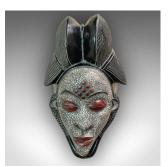

## Vintage Gabonese Punu Mask, African, Tropical Hardwood, Decorative, Tribal, 1970

## **DESCRIPTION**

Our Stock # 18.6566

This is a vintage Gabonese Punu mask. An African, tropical hardwood decorative tribal mask, dating to the 20th century, circa 1970.

- Fascinating detail and visual appeal
- Displays a desirable aged patina
- Carved tropical hardwood in good order
- Small hanging loop to rear for wall mounting
- The ceremonial mask of the Punu tribe from Gabon
- Red and black facial details against a mottled ground
- Elaborate pinstripe detail to head dress
- Hand-chipped finish to reverse of mask

This is an attractive vintage Punu mask, with high decorative appeal. Delivered ready for the home

Search London Fine for #18.6566, or scan the QR code for more photos and details