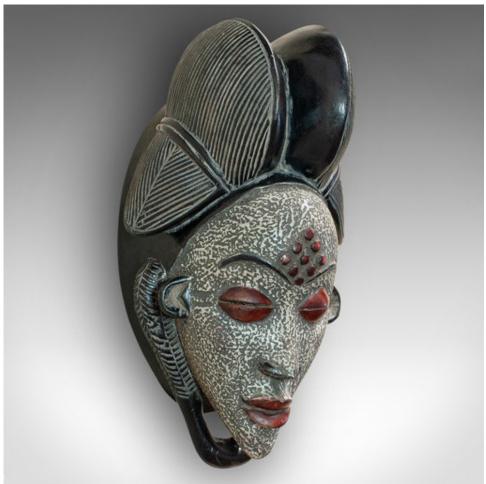

## Vintage Gabonese Punu Mask, African, Tropical Hardwood, Decorative, Tribal, 1970

## **DESCRIPTION**

Our Stock # 18.6566

This is a vintage Gabonese Punu mask. An African, tropical hardwood decorative tribal mask, dating to the 20th century, circa 1970.

- Fascinating detail and visual appeal
- Displays a desirable aged patina
- Carved tropical hardwood in good order
- Small hanging loop to rear for wall mounting
- The ceremonial mask of the Punu tribe from Gabon
- Red and black facial details against a mottled ground
- Elaborate pinstripe detail to head dress
- Hand-chipped finish to reverse of mask

This is an attractive vintage Punu mask, with high decorative appeal. Delivered ready for the home

Search London Fine for #18.6566, or scan the QR code for more photos and details