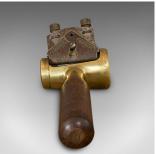

## **DESCRIPTION**

Our Stock # 18.6717

This is a vintage taper maker. An English, brass shipwright's woodworking tool, dating to the mid 20th century, circa 1950.

- Mid-century crafting tool
- Displays a desirable aged patina
- Brass offers fine golden hues
- Appealing hardwood handles with gently chamfered edges
- Record No.0151 shave blade with adjustable knobs

This is a charming vintage taper maker, ideal for display. Delivered polished and ready for the home.

Search London Fine for #18.6717, or scan the QR code for more photos and details