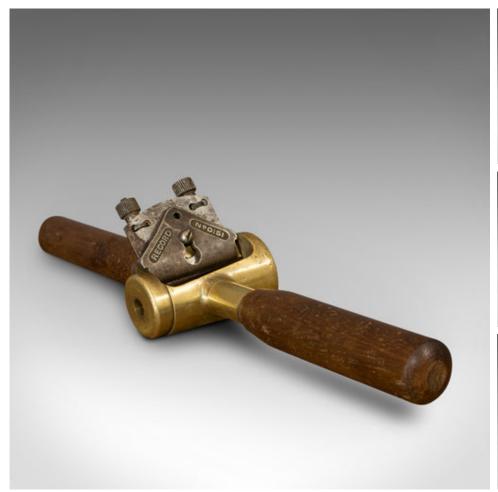

## **DESCRIPTION**

Our Stock # 18.6717

This is a vintage taper maker. An English, brass shipwright's woodworking tool, dating to the mid 20th century, circa 1950.

- Mid-century crafting tool
- Displays a desirable aged patina
- Brass offers fine golden hues
- Appealing hardwood handles with gently chamfered edges
- Record No.0151 shave blade with adjustable knobs

This is a charming vintage taper maker, ideal for display. Delivered polished and ready for the home.

Search London Fine for #18.6717, or scan the QR code for more photos and details