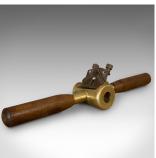

## **DESCRIPTION**

Our Stock # 18.6717

This is a vintage taper maker. An English, brass shipwright's woodworking tool, dating to the mid 20th century, circa 1950.

- Mid-century crafting tool
- Displays a desirable aged patina
- Brass offers fine golden hues
- Appealing hardwood handles with gently chamfered edges
- Record No.0151 shave blade with adjustable knobs

This is a charming vintage taper maker, ideal for display. Delivered polished and ready for the home.

Search London Fine for #18.6717, or scan the QR code for more photos and details