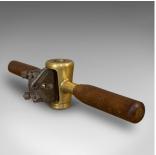

## **DESCRIPTION**

Our Stock # 18.6717

This is a vintage taper maker. An English, brass shipwright's woodworking tool, dating to the mid 20th century, circa 1950.

- Mid-century crafting tool
- Displays a desirable aged patina
- Brass offers fine golden hues
- Appealing hardwood handles with gently chamfered edges
- Record No.0151 shave blade with adjustable knobs

This is a charming vintage taper maker, ideal for display. Delivered polished and ready for the home.

Search London Fine for #18.6717, or scan the QR code for more photos and details