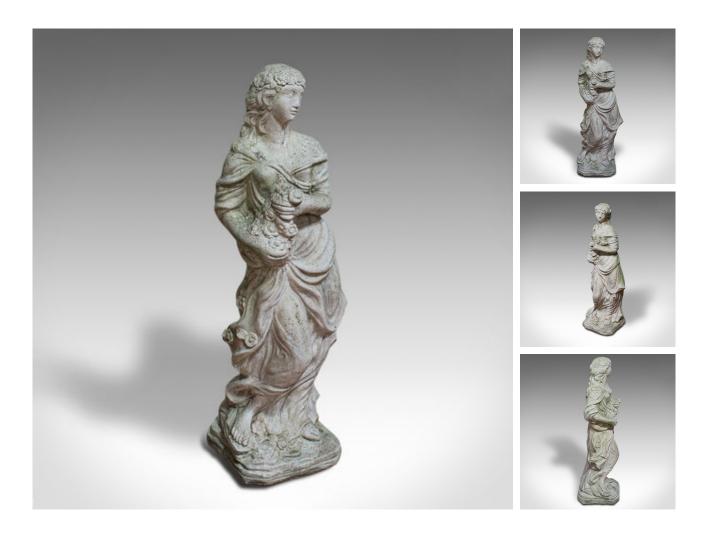

## Our Stock # 18.6729

This is a vintage female statue. An English, 4 feet tall reconstituted stone outdoor or garden ornament, dating to the mid 20th century, circa 1950.

- Charming, flower girl pose
- Displays a desirable aged patina
- Reconstituted stone in good order throughout
- Pleasingly weathered hues
- Detailed hair with copious ringlets
- The flowing gown falls naturally against the contrapposto pose
- Presenting a bouquet of flowers in her hands
- Standing at just under 4' upon a tiered base with further foliate detail

This is a vintage female statue, with desirable weathering. Ideal for the ornamental garden, delivered ready for display.

Search London Fine for #18.6729, or scan the QR code for more photos and details

## DIMENSIONS

Max Width: 38cm (15'') Max Depth: 36cm (14.25'') Max Height: 117.5cm (46.25'')

London Fine Ltd The Antique Village The Old Whiteways Cider Factory Hele, Devon, EX5 4PW