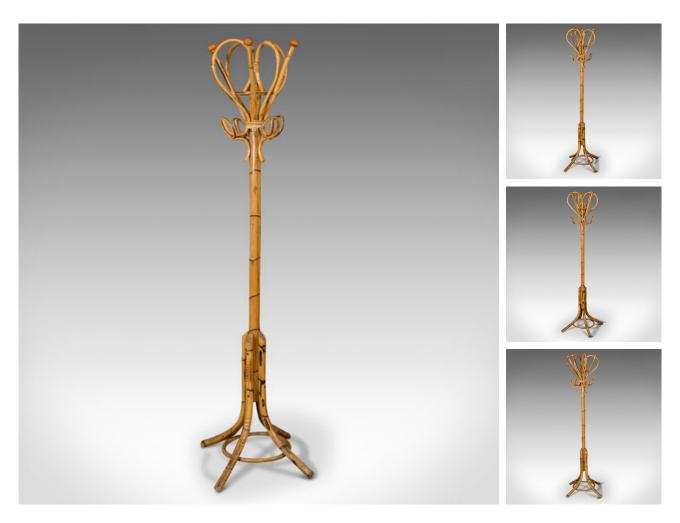

## Vintage Hall Stand, Continental, Bamboo, Coat Rack, Bonacina Style, Circa 1960

## **DESCRIPTION**

Our Stock # 18.6743

This is a vintage hall stand. A Continental, bamboo coat and hat rack in the manner of Vittorio Bonacina, dating to the mid 20th century, circa 1960.

- Pleasingly crafted bamboo stand
- Displays a desirable aged patina
- Bamboo shows fine colour
- Reminiscent of the noted Italian furniture maker Bonacina
- Looped upper rails with a quartet of hat stands
- Lower stick loops with tightly curved appearance
- Stem resplendent with appealing bamboo grain
- Raised upon four splayed legs united by a circular hoop

This is a charming vintage hall stand with attractive Continental style. Delivered waxed, polished and ready for the home.

Search  $\underline{\text{London Fine for } \#18.6743}$  , or scan the QR code for more photos and details