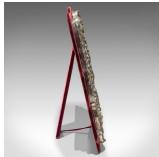

## **DESCRIPTION**

Our Stock # 18.6748

This is a vintage decorative mirror. An English, sterling silver and glass mirror, dating to the mid 20th century, circa 1950.

- Ornate mirror frame with vibrant colour
- Displays a desirable aged patina
- Sterling silver frame in good order
- Original mirror plate shows sought after light foxing
- The frame decorated with cherubic scenes
- Figures presented against a foliate ground
- Engraved with a sterling silver mark at the base
- Garnet coloured velvet back with supporting leg

This is an appealing vintage mirror with decorative sterling silver frame. Delivered polished and ready for the home.

Search  $\underline{\text{London Fine for } \#18.6748}$  , or scan the QR code for more photos and details