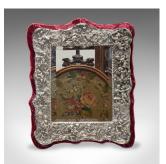

## Vintage Decorative Mirror, English, Sterling Silver, 20th Century, Circa 1950

## **DESCRIPTION**

Our Stock # 18.6748

This is a vintage decorative mirror. An English, sterling silver and glass mirror, dating to the mid 20th century, circa 1950.

- Ornate mirror frame with vibrant colour
- Displays a desirable aged patina
- Sterling silver frame in good order
- Original mirror plate shows sought after light foxing
- The frame decorated with cherubic scenes
- Figures presented against a foliate ground
- Engraved with a sterling silver mark at the base
- Garnet coloured velvet back with supporting leg

This is an appealing vintage mirror with decorative sterling silver frame. Delivered polished and ready for the home.

Search  $\underline{\text{London Fine for } \#18.6748}$  , or scan the QR code for more photos and details