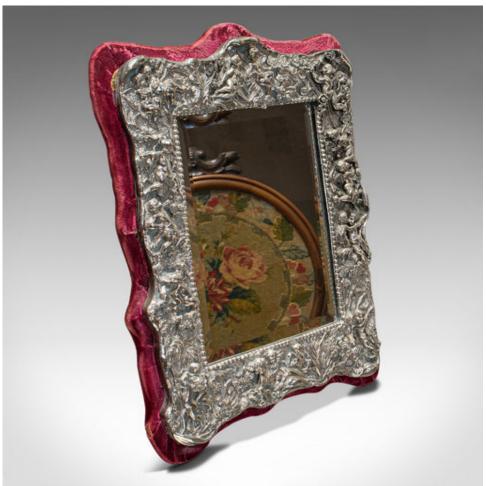

## Vintage Decorative Mirror, English, Sterling Silver, 20th Century, Circa 1950

## **DESCRIPTION**

Our Stock # 18.6748

This is a vintage decorative mirror. An English, sterling silver and glass mirror, dating to the mid 20th century, circa 1950.

- Ornate mirror frame with vibrant colour
- Displays a desirable aged patina
- Sterling silver frame in good order
- Original mirror plate shows sought after light foxing
- The frame decorated with cherubic scenes
- Figures presented against a foliate ground
- Engraved with a sterling silver mark at the base
- Garnet coloured velvet back with supporting leg

This is an appealing vintage mirror with decorative sterling silver frame. Delivered polished and ready for the home.

Search  $\underline{\text{London Fine for } \#18.6748}$  , or scan the QR code for more photos and details