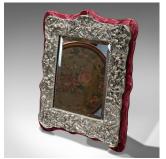

## Vintage Decorative Mirror, English, Sterling Silver, 20th Century, Circa 1950

## **DESCRIPTION**

Our Stock # 18.6748

This is a vintage decorative mirror. An English, sterling silver and glass mirror, dating to the mid 20th century, circa 1950.

- Ornate mirror frame with vibrant colour
- Displays a desirable aged patina
- Sterling silver frame in good order
- Original mirror plate shows sought after light foxing
- The frame decorated with cherubic scenes
- Figures presented against a foliate ground
- Engraved with a sterling silver mark at the base
- Garnet coloured velvet back with supporting leg

This is an appealing vintage mirror with decorative sterling silver frame. Delivered polished and ready for the home.

Search  $\underline{\text{London Fine for } \#18.6748}$  , or scan the QR code for more photos and details