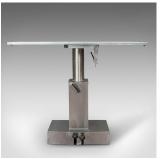

## Vintage Industrial Table, English, Stainless Steel, Theatre, Kitchen, Medical

## **DESCRIPTION**

Our Stock # 18.6648

This is a vintage industrial table. An English, stainless steel adjustable theatre table or kitchen island, dating to the late 20th century, circa 1990.

- Fully adjustable industrial chic
- Displays a desirable aged patina
- Stainless steel in good order
- Bright silver hues catch the light
- Hydraulic rising podium enclosed within a box pedestal
- Table top with adjustment on the horizontal and diagonal axis
- Control levers lock the surface in position
- Foot-operated controls for rising and lowering the piece

This is a vintage industrial table, with a raft of adjustable positions. Ideally suited to use in the minimal, industrial chic household or retail space, it could serve as a useful kitchen island. Delivered polished and ready for the home.