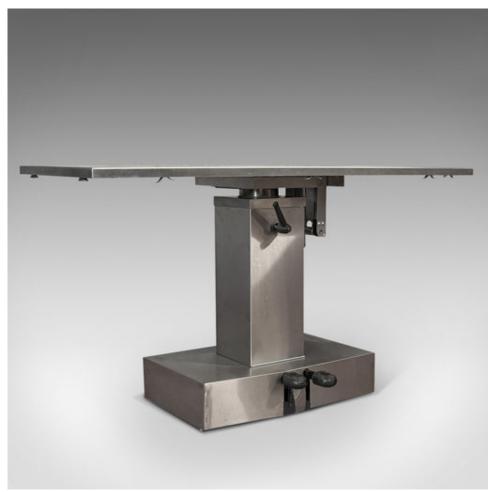

## Vintage Industrial Table, English, Stainless Steel, Theatre, Kitchen, Medical

## **DESCRIPTION**

Our Stock # 18.6648

This is a vintage industrial table. An English, stainless steel adjustable theatre table or kitchen island, dating to the late 20th century, circa 1990.

- Fully adjustable industrial chic
- Displays a desirable aged patina
- Stainless steel in good order
- Bright silver hues catch the light
- Hydraulic rising podium enclosed within a box pedestal
- Table top with adjustment on the horizontal and diagonal axis
- Control levers lock the surface in position
- Foot-operated controls for rising and lowering the piece

This is a vintage industrial table, with a raft of adjustable positions. Ideally suited to use in the minimal, industrial chic household or retail space, it could serve as a useful kitchen island. Delivered polished and ready for the home.