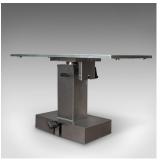

## Vintage Industrial Table, English, Stainless Steel, Theatre, Kitchen, Medical

## **DESCRIPTION**

Our Stock # 18.6648

This is a vintage industrial table. An English, stainless steel adjustable theatre table or kitchen island, dating to the late 20th century, circa 1990.

- Fully adjustable industrial chic
- Displays a desirable aged patina
- Stainless steel in good order
- Bright silver hues catch the light
- Hydraulic rising podium enclosed within a box pedestal
- Table top with adjustment on the horizontal and diagonal axis
- Control levers lock the surface in position
- Foot-operated controls for rising and lowering the piece

This is a vintage industrial table, with a raft of adjustable positions. Ideally suited to use in the minimal, industrial chic household or retail space, it could serve as a useful kitchen island. Delivered polished and ready for the home.