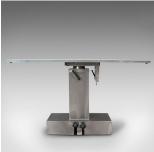

## Vintage Industrial Table, English, Stainless Steel, Theatre, Kitchen, Medical

## **DESCRIPTION**

Our Stock # 18.6648

This is a vintage industrial table. An English, stainless steel adjustable theatre table or kitchen island, dating to the late 20th century, circa 1990.

- Fully adjustable industrial chic
- Displays a desirable aged patina
- Stainless steel in good order
- Bright silver hues catch the light
- Hydraulic rising podium enclosed within a box pedestal
- Table top with adjustment on the horizontal and diagonal axis
- Control levers lock the surface in position
- Foot-operated controls for rising and lowering the piece

This is a vintage industrial table, with a raft of adjustable positions. Ideally suited to use in the minimal, industrial chic household or retail space, it could serve as a useful kitchen island. Delivered polished and ready for the home.