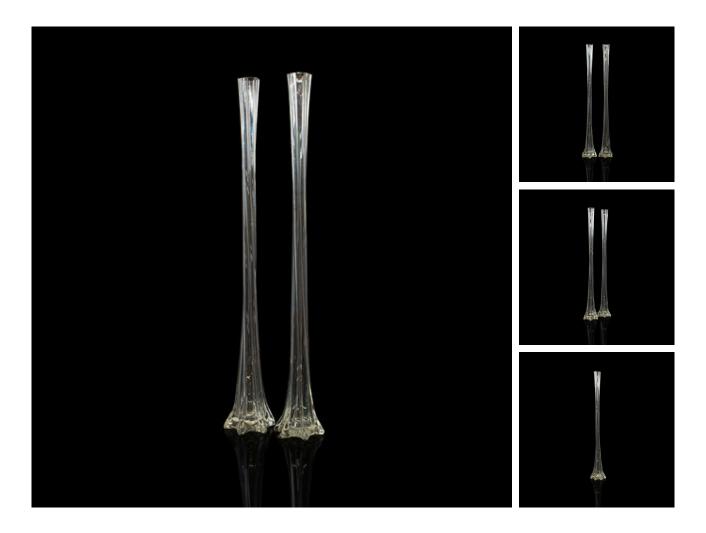

## **DESCRIPTION**

Our Stock # 18.6744

This is a vintage pair of gladioli vases. A French, glass tall fluted vase, dating to the mid 20th century, circa 1970.

- Elegant French glassware
- Displaying a desirable aged patina
- Blown glass in good order throughout
- Fine fluting with a gentle twist stem
- Standing on a hexagonal curved base

This is an attractive pair of gladioli vases, with bright French glass and a useful height for long-stem flowers. Sure to brighten any room and enhance a floral display. Delivered polished and ready for the home.