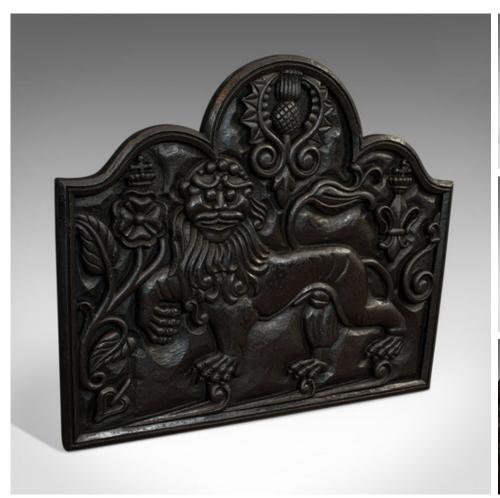

## **DESCRIPTION**

Our Stock # 18.6733

This is an antique fireback. An English, cast iron decorative fireplace back, dating to the Victorian period, circa 1900.

- Ornate cast fire back
- Displays a desirable aged patina
- Graphite finish in good consistent order throughout
- Pleasingly heavy iron with a thickness of 2.5cm (1")
- Copious decoration to the fascia
- Proud lion masque set within a foliate scene
- Thistle with scrolled detail to the centre, with heraldic fleur-de-lys to the side

This is a charming antique fireback, with great detail and colour. Delivered polished and ready for the fireplace.

Search London Fine for #18.6733, or scan the QR code for more photos and details