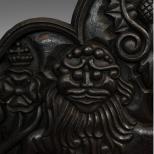

## **DESCRIPTION**

Our Stock # 18.6733

This is an antique fireback. An English, cast iron decorative fireplace back, dating to the Victorian period, circa 1900.

- Ornate cast fire back
- Displays a desirable aged patina
- Graphite finish in good consistent order throughout
- Pleasingly heavy iron with a thickness of 2.5cm (1")
- Copious decoration to the fascia
- Proud lion masque set within a foliate scene
- Thistle with scrolled detail to the centre, with heraldic fleur-de-lys to the side

This is a charming antique fireback, with great detail and colour. Delivered polished and ready for the fireplace.

Search London Fine for #18.6733, or scan the QR code for more photos and details