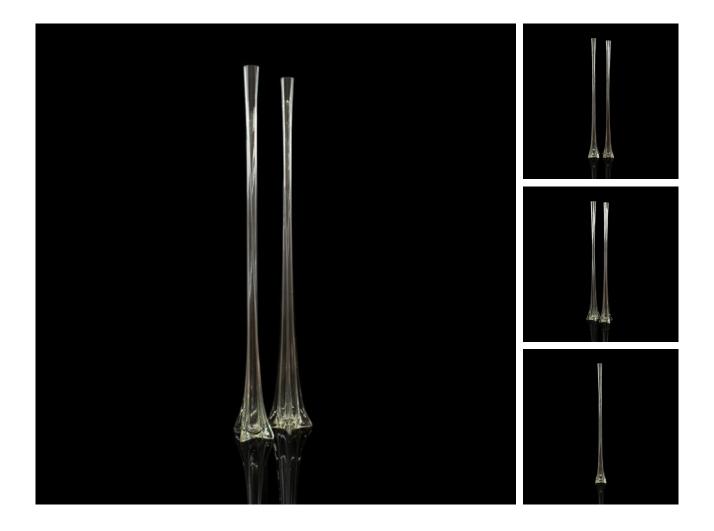

## DESCRIPTION

Our Stock # 18.6746

This is a set of two, tall vintage flower vases. A French, glass gladioli or iris centrepiece vase, dating to the late 20th century, circa 1970.

- Elegantly shaped, tall display vases
- Displaying a desirable aged patina
- French glass in good order throughout
- Almost a pair, with one standing at 3cm taller
- Tall, fluted vase with twisting forms
- Rising from a broad, four pointed base

This is an attractive set of 2 vintage flower vases, with fine French glass and generous size. Ideal for the fireplace or as a table centrepiece. Delivered polished and ready for the home.

Search London Fine for #18.6746 , or scan the QR code for more photos and details