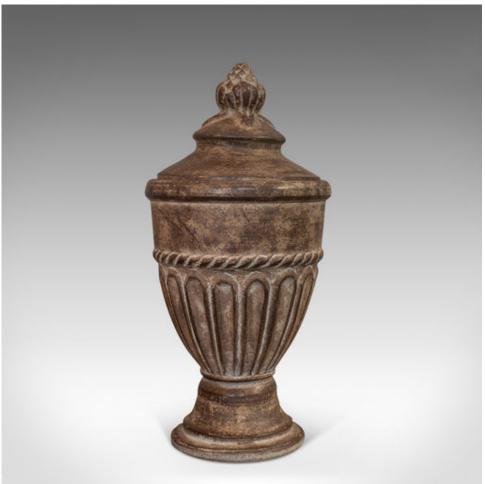

## Vintage Urn, English, Terracotta, Decorative, Garden, Fireside, Ornament, C.1980

## **DESCRIPTION**

Our Stock # 18.6839

This is a vintage urn. An English, terracotta decorative garden or fireside ornament, dating to the late 20th century, circa 1980.

- Appealing decorative piece with earthen hues
- Displays a desirable aged patina
- Thick terracotta offers a pleasing weight
- Fine casting with good detail throughout
- Stout lid topped with a cone-effect finial
- Regency period inspired detail surrounds the piece
- Raised upon a tiered stem with broad circular base

This is an attractive vintage urn, with natural hues making it well suited to an ornamental garden or besides a grand fireplace. Delivered polished and ready for display.

Search London Fine for #18.6839, or scan the QR code for more photos and details