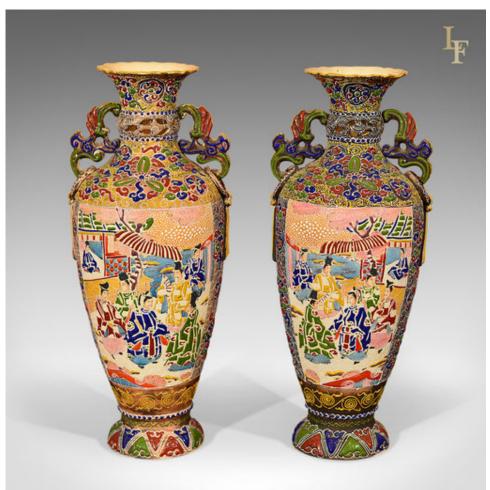

## **DESCRIPTION**

Our Stock # LFA-1248

This is a pair of Japanese Moriage antique vases.

Colourful in raised enamel, glazed slipware or 'moriage', this profusely decorated pair of urns depict charming oriental scenes framed with foliage and floral detail interspersed with stylised bead work.

Raised on trumpeted stands the urns feature elaborate pierced handles to either side of the neck beneath the flared, crimped open tops.

In good antique condition the underside bears no cracks or repairs and carry differing marks across the two pots.