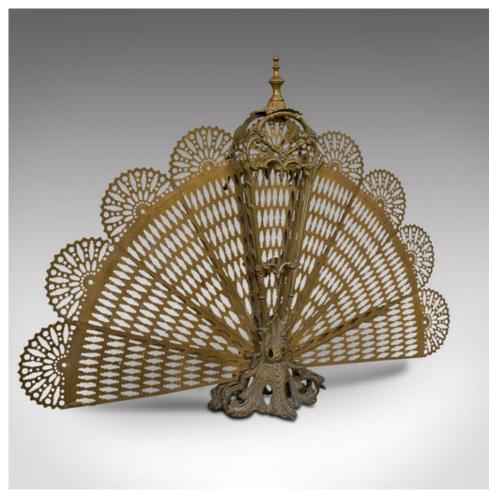

## Antique Peacock Fire Screen, French, Brass, Fireside, Art Nouveau, Victorian

## **DESCRIPTION**

Our Stock # 18.6871

This is an antique peacock fire screen. A French, brass fireside fan with Art Nouveau taste, dating to the Victorian period, circa 1900.

- Exudes elegance and enhances the fireside
- Displays a desirable aged patina
- Cast and profusely pierced brass a joy to behold
- Natural brass hues and golden tones
- Small baluster finial sitting at the surmount above the shaped frame
- Decorated with foliate motif in Art Nouveau taste
- Nine pierced fans concertina out in the manner of a peacock's tail
- Raised upon an eye-catching acanthus leaf decorated base

This is a wonderful antique peacock fire screen. High Art Nouveau appeal, this French fireside fan will enhance any room and provide a superb centrepiece. Delivered polished and ready for display.

Search  $\underline{\text{London Fine for } \#18.6871}$  , or scan the QR code for more photos and details