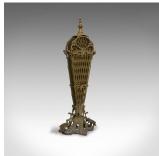

## Antique Peacock Fire Screen, French, Brass, Fireside, Art Nouveau, Victorian

## **DESCRIPTION**

Our Stock # 18.6871

This is an antique peacock fire screen. A French, brass fireside fan with Art Nouveau taste, dating to the Victorian period, circa 1900.

- Exudes elegance and enhances the fireside
- Displays a desirable aged patina
- Cast and profusely pierced brass a joy to behold
- Natural brass hues and golden tones
- Small baluster finial sitting at the surmount above the shaped frame
- Decorated with foliate motif in Art Nouveau taste
- Nine pierced fans concertina out in the manner of a peacock's tail
- Raised upon an eye-catching acanthus leaf decorated base