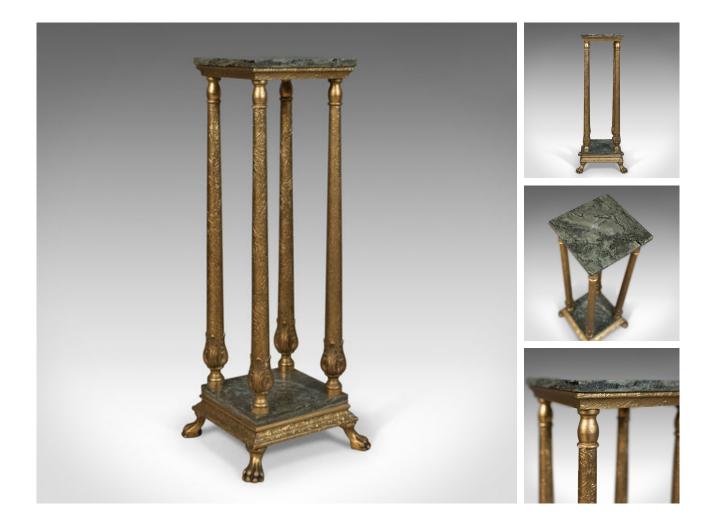

## DESCRIPTION

Our Stock # LFA-1782 This is a French antique pedestal, a marbled plant stand with ormolu, dating to c.1900.

- Raised on lion paw feet to shaped plinth
- Lower tier supporting four tapering columns
- Rising from acanthus leaf mounts
- Unusual textured ormolu finish
- Green Belgian marbled top in good order

A striking and elaborate, sturdy platform. Solid joints and construction, delivered ready for the home.

Search London Fine for #LFA-1782 or scan the QR code for more photos and details