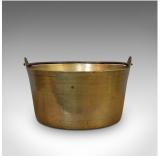

## **DESCRIPTION**

Our Stock # 18.6869

This is an antique artisan jam pan. A French, solid brass kitchen pot, dating to the Victorian period, circa 1900.

- Charming, French small batch cookware
- Displaying a desirable aged patina shows pleasing weathering
- Solid brass polished to a reflective shine
- Attractive golden tones add further appeal
- Iron loop handle with fire spit rest ideal for rustic cooking

This is a quality antique artisan jam pan, well suited to small batches and well suited to use over an open fire in the traditional way.

Search  $\underline{\text{London Fine for } \#18.6869}$ , or scan the QR code for more photos and details