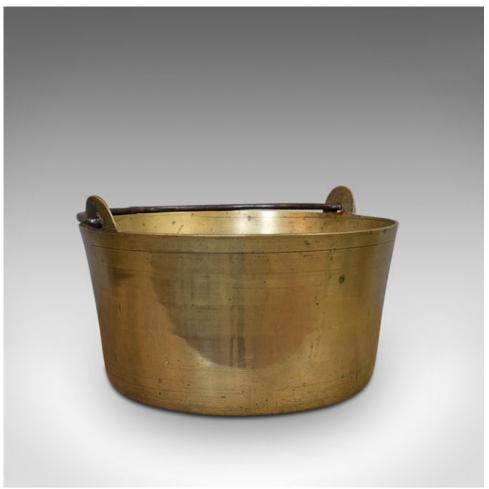

## **DESCRIPTION**

Our Stock # 18.6869

This is an antique artisan jam pan. A French, solid brass kitchen pot, dating to the Victorian period, circa 1900.

- Charming, French small batch cookware
- Displaying a desirable aged patina shows pleasing weathering
- Solid brass polished to a reflective shine
- Attractive golden tones add further appeal
- Iron loop handle with fire spit rest ideal for rustic cooking

This is a quality antique artisan jam pan, well suited to small batches and well suited to use over an open fire in the traditional way.

Search  $\underline{\text{London Fine for } \#18.6869}$ , or scan the QR code for more photos and details