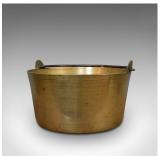

## **DESCRIPTION**

Our Stock # 18.6869

This is an antique artisan jam pan. A French, solid brass kitchen pot, dating to the Victorian period, circa 1900.

- Charming, French small batch cookware
- Displaying a desirable aged patina shows pleasing weathering
- Solid brass polished to a reflective shine
- Attractive golden tones add further appeal
- Iron loop handle with fire spit rest ideal for rustic cooking

This is a quality antique artisan jam pan, well suited to small batches and well suited to use over an open fire in the traditional way.

Search  $\underline{\text{London Fine for } \#18.6869}$ , or scan the QR code for more photos and details