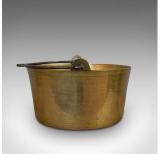

## **DESCRIPTION**

Our Stock # 18.6869

This is an antique artisan jam pan. A French, solid brass kitchen pot, dating to the Victorian period, circa 1900.

- Charming, French small batch cookware
- Displaying a desirable aged patina shows pleasing weathering
- Solid brass polished to a reflective shine
- Attractive golden tones add further appeal
- Iron loop handle with fire spit rest ideal for rustic cooking

This is a quality antique artisan jam pan, well suited to small batches and well suited to use over an open fire in the traditional way.

Search  $\underline{\text{London Fine for } \#18.6869}$ , or scan the QR code for more photos and details