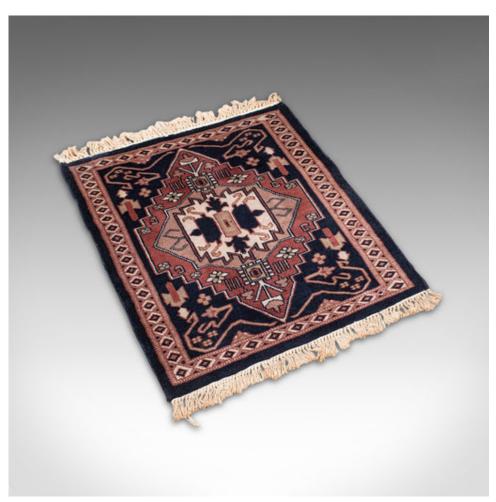

## Small Vintage Hallway Rug, Persian, Wool, Reception Hall, Prayer, Mat, C.20th

## **DESCRIPTION**

Our Stock # 18.7156

This is a small vintage hallway rug. A Persian, woollen reception hall or prayer mat, dating to the late 20th century, circa 1980.

- Wonderfully contrasted palette of colours
- Displays a desirable aged patina and in overall clean order
- Dark blue woollen ground helps project the detail colour
- Secondary hues of vermillion, pink and cream
- Central medallion with distinctive motif and foliate forms
- Cloud-band pattern to be found at each corner
- Continuous diamond pattern border in pink and cream
- Bands of tassels to each end in good original condition

This is a delightful vintage hallway rug, with great colour and fascinating woven details. Sure to brighten an entrance hall, delivered ready to be laid.

Search  $\underline{\text{London Fine for } \#18.7156}$  , or scan the QR code for more photos and details