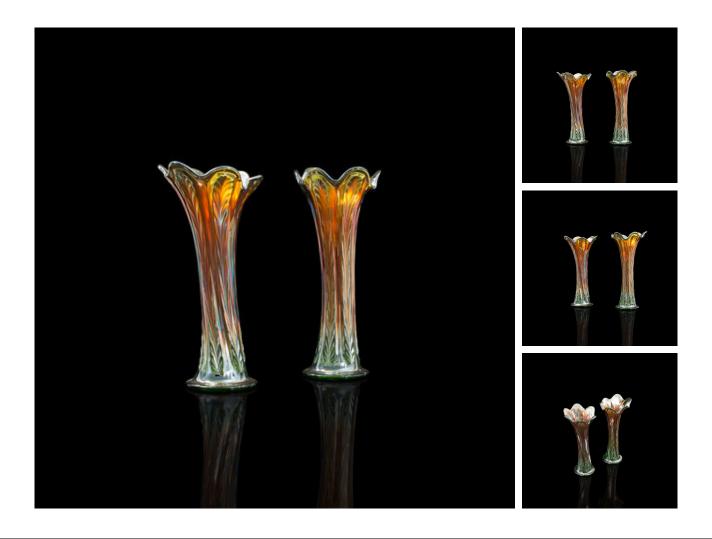

## Our Stock # 18.7257

This is a colourful pair of vintage decorative vases. An English, carnival glass flower vase with striking lustre finish, dating to the mid 20th century, circa 1960.

- Dashing fluted vases with appealing colouration
- Displaying a desirable aged patina with both vases in good vintage condition
- Carnival glass offers the distinctive lustre finish with a spectrum of hues
- Fluted rim realised in ember orange tones with gradual change to a deep verdant green at the base
- Decorated with tall palm motif and gently twisting form

This is a delightful pair of vintage decorative vases, with bright colours and fascinating mid-century appeal. Delivered polished and ready to display.

Search London Fine for #18.7257, or scan the QR code for more photos and details