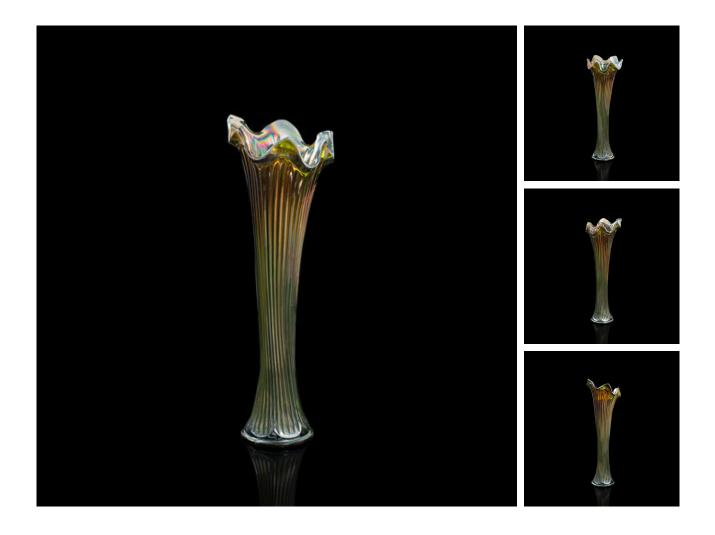

## Tall Vintage Flower Vase, English, Decorative, Glass, Carnival, 20th.C, C.1930

## DESCRIPTION

Our Stock # 18.7250 This is a tall vintage flower vase. An English, decorative glass carnival vase, dating to the early 20th century, circa 1930.

- Desirably fluted, colourful flower vase
- Displaying a desirable aged patina and in very good order
- Green glass with bright lustre finish offering an array of colours
- Ornate fluting blossoms into a flourish around the rolled rim
- Wonderfully verdant, deep green base

This is a charming vintage flower vase, with the colourful lustre synonymous with carnival glass. Delivered polished and ready to display.

Search London Fine for #18.7250, or scan the QR code for more photos and details