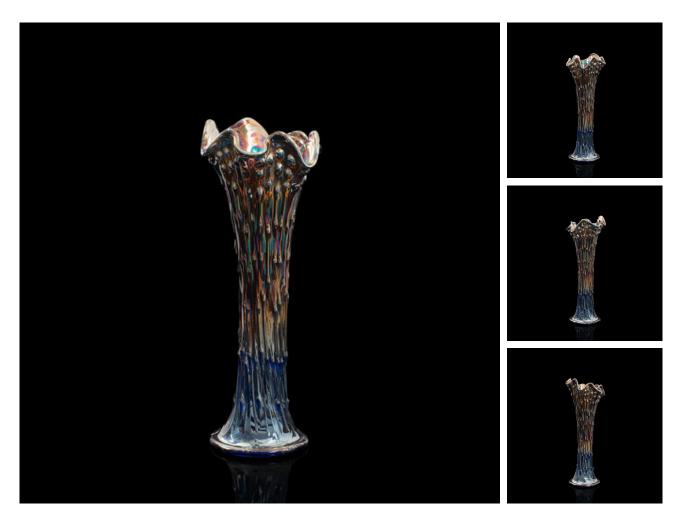

## **DESCRIPTION**

Our Stock # 18.7253

This is a tall, vintage decorative carnival vase. An English, glass flower vase with colourful mid-century appeal, circa 1950.

- Radiant colour accentuates the fascinating form
- Displaying a desirable aged patina and in good original order
- Deep blue glass awash with colourful lustre
- Unusual globular form catches the light
- Elaborate flared top with gentle rim around a lustrous interior

This is a charming vintage decorative vase. An expressive, colourful example of carnival glass sure to brighten a room or display case. Delivered polished and ready to enjoy.

Search London Fine for #18.7253, or scan the QR code for more photos and details