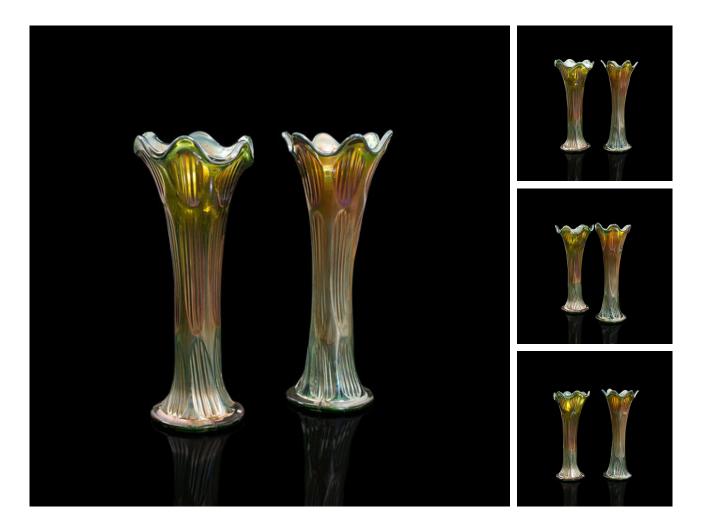

## **DESCRIPTION**

Our Stock # 18.7256

This is a pair of vintage decorative flower vases. An English, carnival glass vase, dating to the early 20th century, circa 1930.

- Eye-catching pair of vintage flower vases
- Displaying a desirable aged patina both in very good original order
- Shaped green glass with colourful lustre finish
- Ovoid panels of fluting details adorn the body
- Broad flared rim with rolled edges an elaborate flourish

This is a charming pair of vintage decorative flower vases with pleasing colour and form. Delivered polished and ready to display.

Search London Fine for #18.7256, or scan the QR code for more photos and details