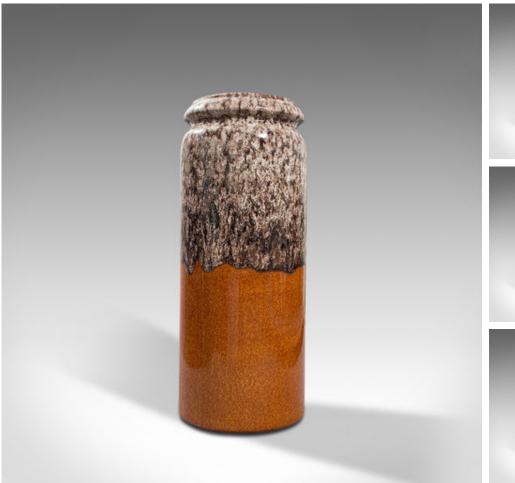

## Vintage Stick Stand, German, Ceramic, Magma, Lava, Decorative Vase, Circa 1960

## **DESCRIPTION**

Our Stock # 18.7280

This is a distinctive vintage stick stand. A German, ceramic magma or lava decorative vase, dating to the mid 20th century, circa 1960.

- Vivacious mid-century lounge charm with vibrant colour
- Displaying a desirable aged patina free of marks or cracks
- Ceramic form decorated with layered, bright glaze
- Rich orange ground accentuated by an ooze of dark mottled detail
- Faint mark to base reads W. Germany

This is a fascinating vintage stick stand, set to grace a reception hall or proudly displayed in a colourful lounge. Delivered polished and ready to enjoy.

Search  $\underline{\text{London Fine for } \#18.7280}$ , or scan the QR code for more photos and details