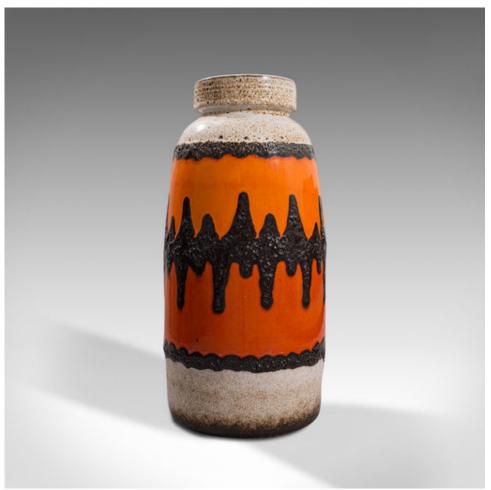

## Vintage Decorative Vase, German, Ceramic, Lava Pattern, Flower, Stick Stand

## **DESCRIPTION**

Our Stock # 18.7315

This is a colourful vintage decorative vase. A German, ceramic lava pattern flower vase or hallway stick stand, dating to the mid 20th century, circa 1960.

- A bold, vibrant flower vase with tapering form
- Displaying a desirable aged patina and in good order
- Mottled ceramic ground in cream with speckles of dark hues
- The shock of bright orange to the decorative band contrasts with a distinctive lava flow finish
  - Marks to base read 'W. Germany' and a serial number of 533-58

This is an eye-catching vintage decorative vase, with superb colour. Delivered polished and ready to display.

Search London Fine for #18.7315, or scan the QR code for more photos and details