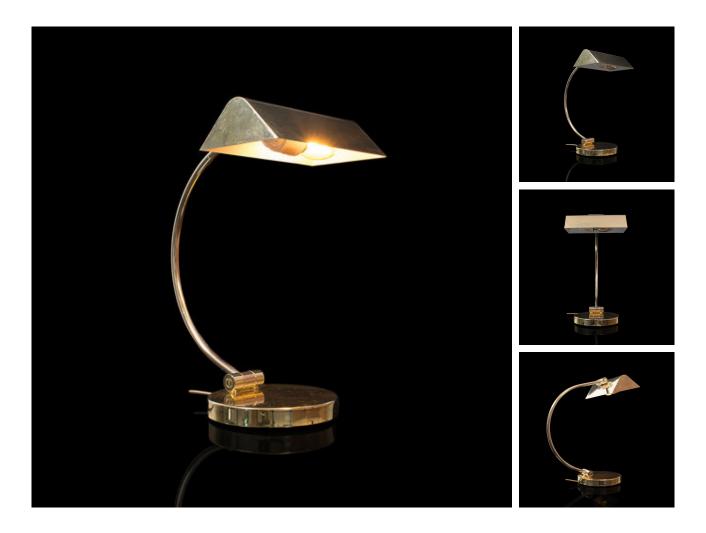

## **DESCRIPTION**

Our Stock # 18.6653

This is a vintage barrister's lamp. A Continental, brass banker's desk light, dating to the late 20th century, circa 1970.

- Versatile desk lamp with appealing finish
- Displaying a desirable aged patina with pleasing light tarnishing commensurate with age
  - Polished brass in good order with warm golden tones
  - Adjustable angle to c-scroll arm and triangular lamp hood
- Supplied with a generous length of quality cable and British Standard compliant, 3-pin plug

This is a charming vintage barrister's lamp, with adjustable angle and shade. Delivered polished and ready for the desk or side table.

Search London Fine for #18.6653, or scan the QR code for more photos and details