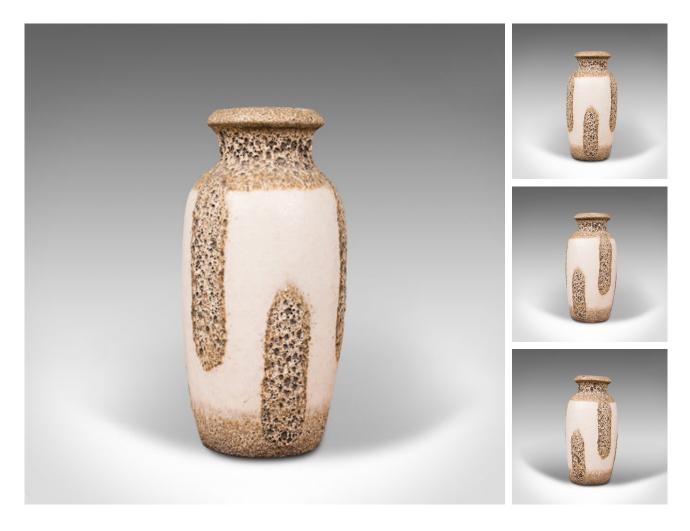

## Our Stock # 18.7347

This is a vintage decorative lava vase. A German, ceramic flower stand with the distinctive mid-century finish, circa 1960.

- Graced with the unusual 'fat lava' finish
- Displaying a desirable aged patina and free of marks
- Natural glaze ceramic presents a cream coloured ground
- Bands of vertical lava decor across the globular body
- Rich chocolate brown interior glazing with mottled cream detail
- Maker's mark to the base reads 'Scheurich Keramik, W-Germany' with form number 291-38

This is a vintage decorative lava vase, with the eye-catching fat lava finish. Ideal for the collector of mid-century ceramics, delivered polished and ready to display.

Search London Fine for #18.7347, or scan the QR code for more photos and details