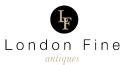

## **DESCRIPTION**

Our Stock # 18.7400

This is a pair of vintage table lamps. An English, brass decorative side light, dating to the mid 20th century, circa 1940.

- Large baluster form to body with distinctive finish
- Displaying a desirable aged patina both supplied with tasteful modern lamp shade
- Polished brass decorated with dappled circular pattern within a rich brown ground
- The circular stepped base presents a subtle bubbled finish
- Supplied with generous lengths of quality cable and a British Standard compliant 3-pin plug

This is a tasteful pair of vintage table maps, ideal for either side of a large sofa to offer intimate illumination within the lounge. Delivered polished and ready for the home.

Search London Fine for #18.7400, or scan the QR code for more photos and details