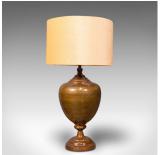

## **DESCRIPTION**

Our Stock # 18.7400

This is a pair of vintage table lamps. An English, brass decorative side light, dating to the mid 20th century, circa 1940.

- Large baluster form to body with distinctive finish
- Displaying a desirable aged patina both supplied with tasteful modern lamp shade
- Polished brass decorated with dappled circular pattern within a rich brown ground
- The circular stepped base presents a subtle bubbled finish
- Supplied with generous lengths of quality cable and a British Standard compliant 3-pin plug

This is a tasteful pair of vintage table maps, ideal for either side of a large sofa to offer intimate illumination within the lounge. Delivered polished and ready for the home.

Search London Fine for #18.7400, or scan the QR code for more photos and details