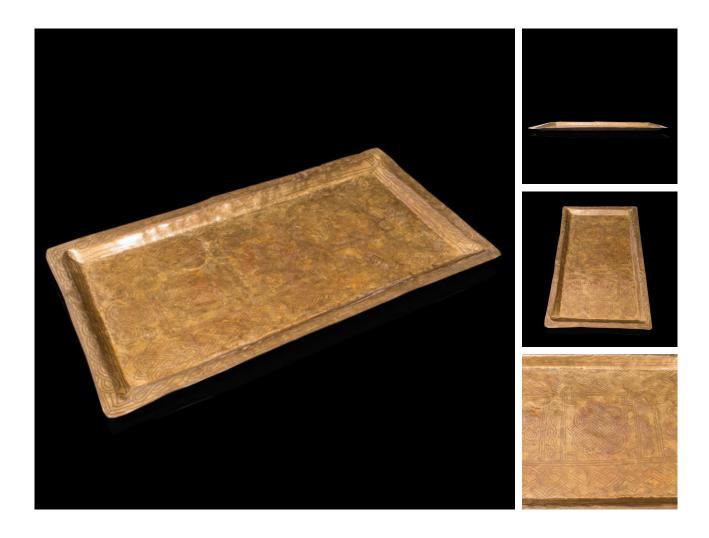

## Our Stock # 18.7410

This is a vintage decorative serving tray. A West African, hand finished drinks tray by Nigerian artist Aikin Kano, dating to the mid 20th century, circa 1960.

- Charmingly naive decoration for the dinner party
- Displaying a desirable aged patina
- Brass displays superb weathering and hand-beaten finish
- Etched decoration with serpentine geometric patterns
- Hand inscribed to reverse with the artist's name Aikin Kano

This is an unusual and distinctive vintage serving tray, offering a West African taste to your drinks party. Delivered polished and ready to use.

Search London Fine for #18.7410, or scan the QR code for more photos and details